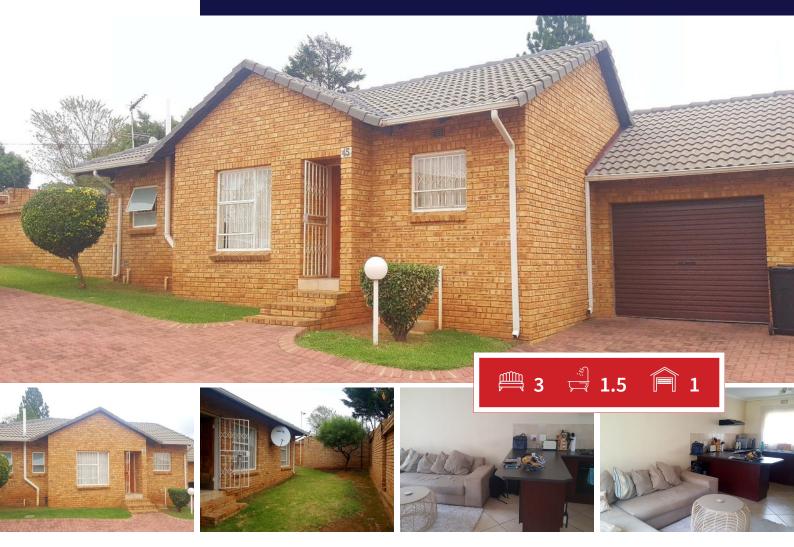

## Simplex FOR SALE

This simplex offers you 3 Bedrooms, 1.5 Bathrooms, Open plan Lounge and Kitchen. Large garden (not pet friendly). Lock up garage in secure complex with 24/H security.

**Monthly Bond Repayment** 

## Bedrooms 3 Carports / Parkings 0 Bathrooms 1.5 Security Yes Kitchens 1 Dom. Accom. 0 Recep. Rooms 0 Pool Yes Furnished Views Yes Yes

## **SIZES**

Floor Size 85m<sup>2</sup>
Land Size -

Wayne Winston Calverley Candidate Property Practitioner

**EXTERIOR** 

079 525 0911

wayne@finehome.co.za

Web Ref: RL8087 www.finehome.co.za