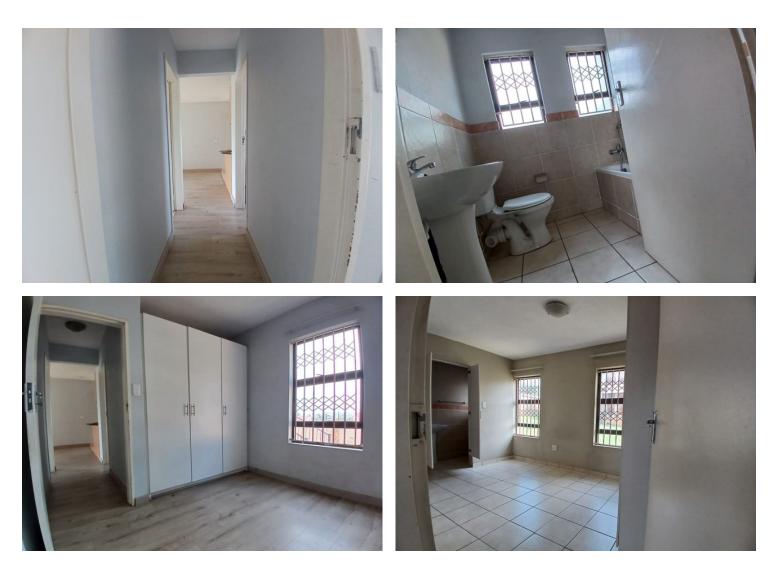

Property Features: 24-hour security guard at the entrance for peace of mind Own transport and ample visitor parking Kitchen with built-in cupboards and a stove Spacious lounge with wooden floors and a sliding door, bringing in natural light Two bedrooms with fully fitted built-in cupboards and wooden floors Two fully tiled bathrooms Prepaid electricity for easy budgeting