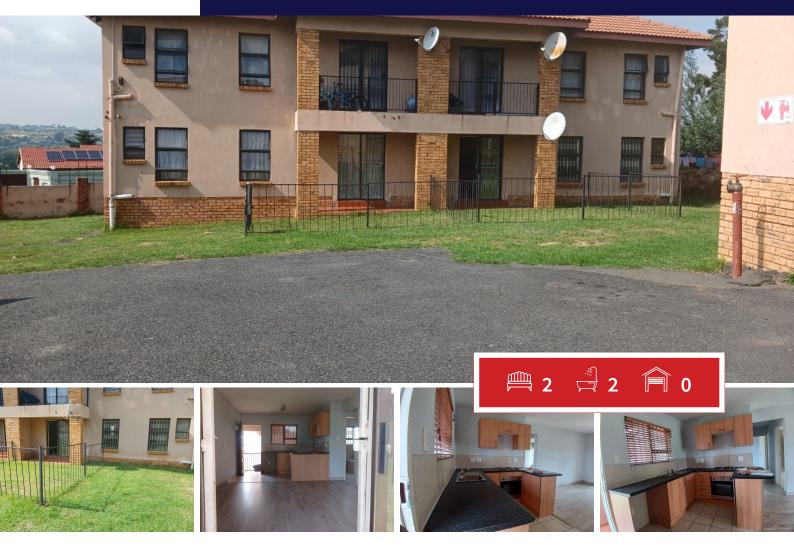

## 2 Bedroom Flat For Sale in Groblerpark

Charming Corner Ground Unit – Convenient & Secure! This well-located corner ground unit offers both comfort and convenience, with easy access to public transport.

Property Features: 24-hour security guard at the entrance for peace of mind Own transport and ample visitor parking Kitchen with built-in cupboards and a stove Spacious lounge with wooden floors and a sliding door, bringing in natural light Two bedrooms with fully fitted built-in cupboards and wooden floors Two fully tiled bathrooms Prepaid electricity for easy budgeting