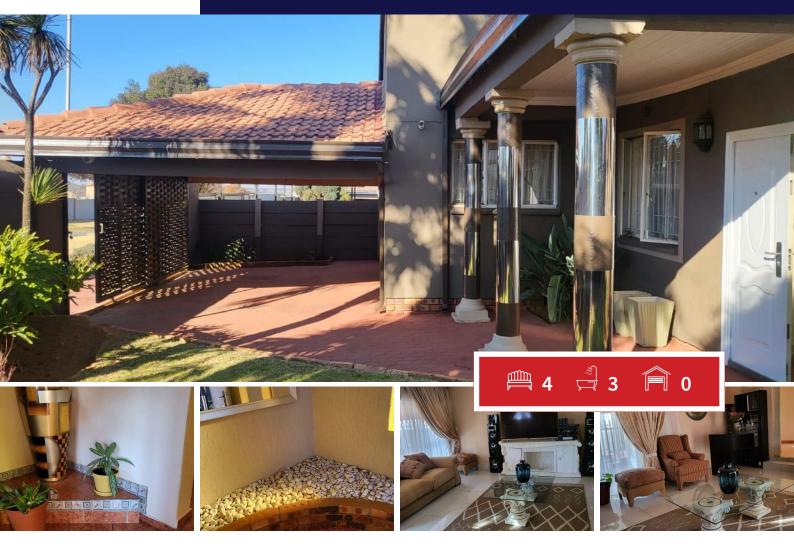

## IMMACULATE FAMILY HOUSE FOR SALE.

This property has lots to offer, by entering the home welcome by lovely entrance hall leading to large family room/entertainment area for cozy, night watching movies.

Open plan dining area and lounge all tiled floors.

Spacious kitchen with built-in cupboards.

4 bedrooms with fitted cupboards all tiled floors.

3 bathrooms with shower, bath, basin, shower, and toilet.

It has laundry room area, store room and study-room/workstation.

Outside is lapa with with built-in braai, and Wendy house.

Easy to access transport.

For viewing contact/whatsapp me.

| Monthly Bond Repayment          | R13,934.54 | Bond Costs                                      | R27,105.00 |
|---------------------------------|------------|-------------------------------------------------|------------|
| Calculated over 20 years at 11% |            | These calculations are only a guide. Please ask |            |
| with no deposit.                |            | your conveyancer for exact calculations         |            |

## Carports / Parkings Bedrooms 4 Bathrooms 3 Security Kitchens 1 Dom. Accom. 2 Recep. Rooms Pool Furnished

No

**EXTERIOR** 

Views