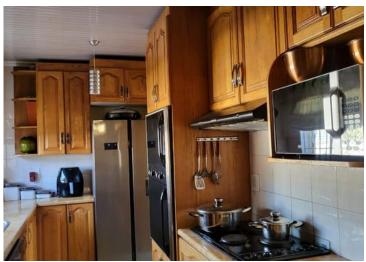

Open plan dining area and lounge all tiled floors.

Spacious kitchen with built-in cupboards.

4 bedrooms with fitted cupboards all tiled floors.

3 bathrooms with shower, bath, basin, shower, and toilet.

It has laundry room area, store room and study-room/workstation.