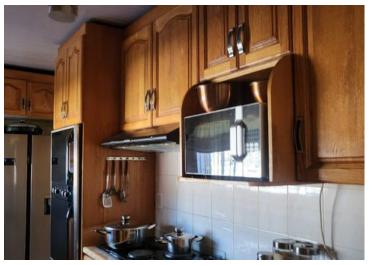

Open plan dining area and lounge all tiled floors.

Spacious kitchen with built-in cupboards.

4 bedrooms with fitted cupboards all tiled floors.

3 bathrooms with shower, bath, basin, shower, and toilet.

It has laundry room area, store room and study-room/workstation.