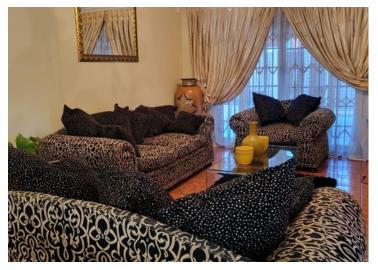

Open plan dining area and lounge all tiled floors.

Spacious kitchen with built-in cupboards.

4 bedrooms with fitted cupboards all tiled floors.

3 bathrooms with shower, bath, basin, shower, and toilet.

It has laundry room area, store room and study-room/workstation.