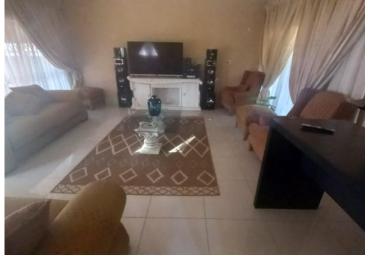

The house also offers an open plan plan dining room to the lounge area. Very spacious area.

A fully fitted kitchen with ample built in cupboards and space for dishwasher and fridge. Very neat and well designed.