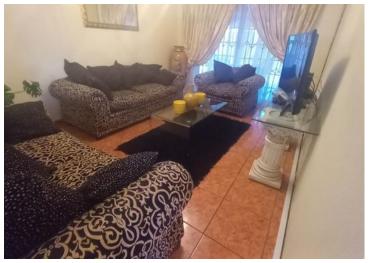

The house also offers an open plan plan dining room to the lounge area. Very spacious area.

A fully fitted kitchen with ample built in cupboards and space for dishwasher and fridge. Very neat and well designed.