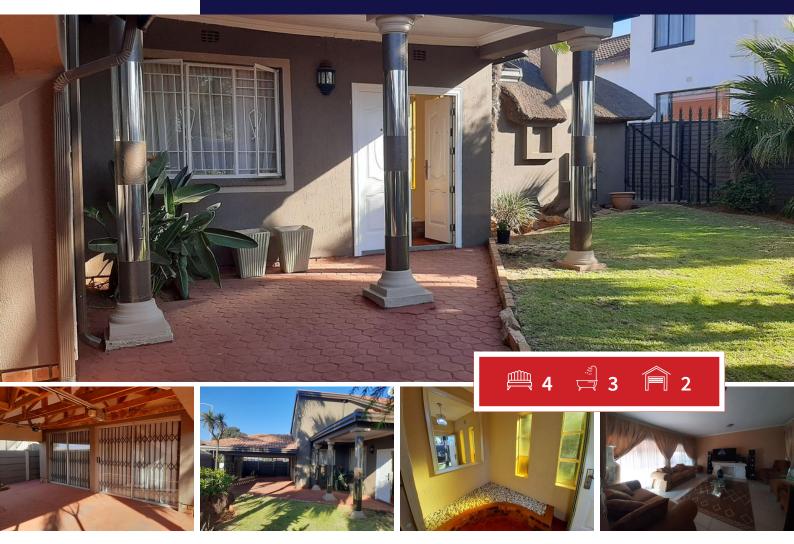

## 4-bedroom house for sale in Groblerpark

Are you looking for a stunning, charming, stylish and modern property to call home? Look no further. This home ticks all the boxes.

As soon as you come through the gates of this home you are greeted by a neat and clean yard with a charming well kept garden. Cleanliness and neatness is maintained throughout the house.

This spacious and lovely property features the following:

- 4 bedrooms with built-in cupboards. The main bedroom is big and has an ensuite with bath, shower, basin and toilet,
- 2 extra fully tiled bathrooms with bath, toilet and basin.
- Fully fitted kitchen with ample cupboard space and with provision for a dishwasher and fridge.
- Spacious open plan lounge and dining room with tiled flooring