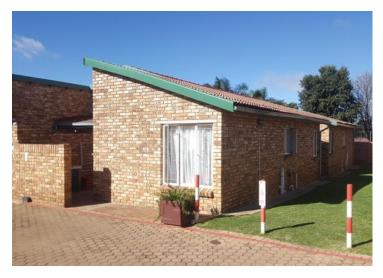

## Free standing unit

This free standing unit offers you 2 Bedrooms, 1 Full bathroom, Open plan kitchen and lounge area. Patio with build in braai and 1 Carport

| Monthl | y Bond Re | pavment |
|--------|-----------|---------|
|--------|-----------|---------|

## EXTERIOR