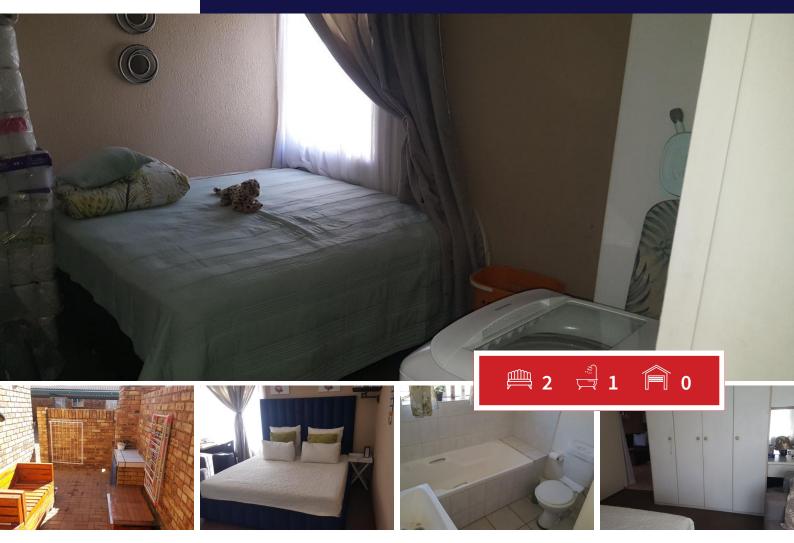

## Free standing unit

This free standing unit offers you 2 Bedrooms, 1 Full bathroom, Open plan kitchen and lounge area. Patio with build in braai and 1 Carport

| Monthl | y Bond Re | pavment |
|--------|-----------|---------|
|--------|-----------|---------|

Web Ref: RL2463 www.finehome.co.za

| INTERIO | R |
|---------|---|
|---------|---|

Bedrooms

Bathrooms

Recep. Rooms

Kitchens

Furnished