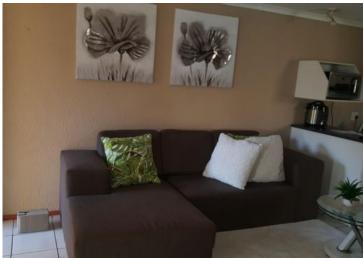

## Free standing unit

This free standing unit offers you 2 Bedrooms, 1 Full bathroom, Open plan kitchen and lounge area. Patio with build in braai and 1 Carport

| Monthl | y Bond Re | pavment |
|--------|-----------|---------|
|--------|-----------|---------|

Web Ref: RL2463 www.finehome.co.za

| INTERIO | R |
|---------|---|
|---------|---|

Bedrooms

Bathrooms

Recep. Rooms

Kitchens

Furnished