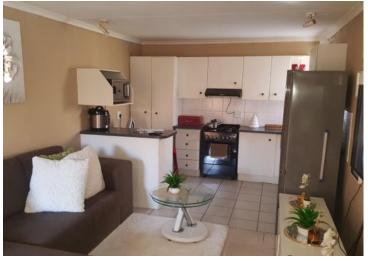

## Free standing unit

This free standing unit offers you 2 Bedrooms, 1 Full bathroom, Open plan kitchen and lounge area. Patio with build in braai and 1 Carport

| Monthl | y Bond Re | pavment |
|--------|-----------|---------|
|--------|-----------|---------|

Web Ref: RL2463 www.finehome.co.za

| INTERIO | R |
|---------|---|
|---------|---|

Bedrooms

Bathrooms

Recep. Rooms

Kitchens

Furnished