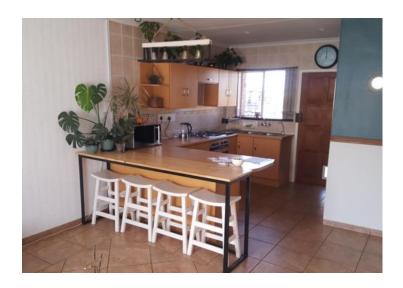

## Simplex for sale

**Transfer Costs** 

This simplex offers you 2 Bedrooms, 1 Full bathroom, Open plan kitchen with gas hob. Lounge. Lock up garage and carport. Private pet friendly garden.

| Monthly Bond Repayment          | R7,844.63 | Bond Costs                                      | R19,565.00 |
|---------------------------------|-----------|-------------------------------------------------|------------|
| Calculated over 20 years at 11% |           | These calculations are only a guide. Please ask |            |
| with no deposit.                |           | your conveyancer for exact calculations         |            |

## Carports / Parkings Bedrooms 2 1 Bathrooms 1 Security Yes Kitchens 1 Dom. Accom. 0 Recep. Rooms Pool 1 Yes Furnished Yes Views Yes

Floor Size 78m<sup>2</sup> Land Size -

Wayne Winston Calverley
Candidate Property Practitioner