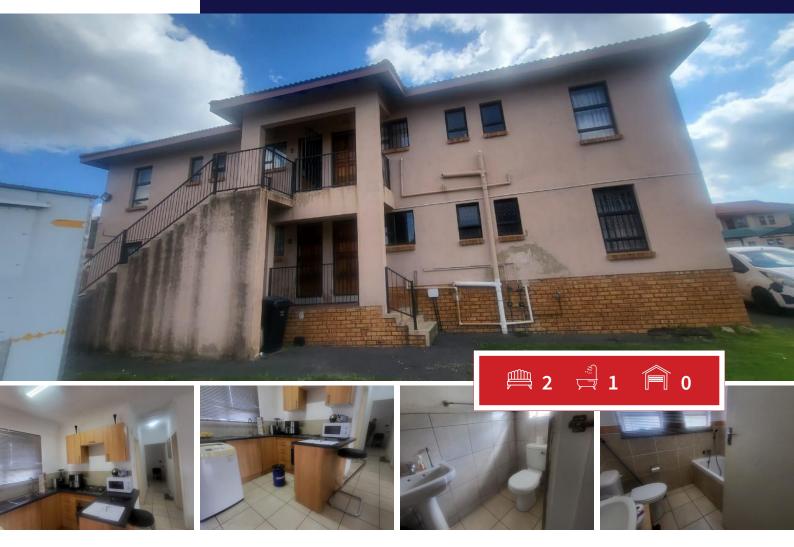

## LOVELY TOWNHOUSE FOR SALE IN GROBLER PARK.

Secure complex with 24hr security.

Welcome by open plan kitchen, dining room and lounge all tiled floors.

It features 2 bedrooms with fitted cupboards all tiled floors.

1 full bathroom.

Close to all amenities.

Easy to access transport.

Contact me/ whatsapp for viewing.

| Monthl | y Bond Rei | payment |
|--------|------------|---------|
|--------|------------|---------|

Calculated over 20 years at 11% with no deposit.

## Carports / Parkings Bedrooms 2 1 Bathrooms 1 Security Yes Kitchens 1 Dom. Accom. 0 Recep. Rooms 2 Pool Yes Maybe Furnished No Views

**EXTERIOR** 