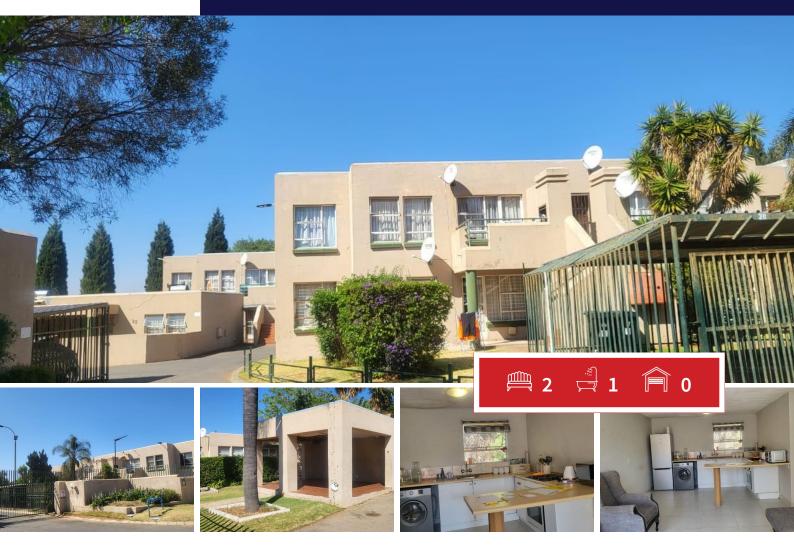

## SPACIOUS 2 BEDROOM TOWNHOUSE FOR SALE.

This open plan lounge/TV room with newly revamped kitchen with built -in cupboards with tiled floors. Full bathroom,bath,basin and toilet.

It offers 2 bedrooms with built-in cupboards with laminated flooring's.

It has private balcony and braai area.

This complex has communal swimming pool.

Very secure complex and undercover parking.

Easy to access public transport.

For exclusive viewing whatsapp me.

| <b>Monthly Bond Repayment</b><br>Calculated over 20 years at 11%<br>with no deposit. | R5,883.47  | <b>Bond Costs</b><br>These calculations are only a guide. Please ask<br>your conveyancer for exact calculations | R15,795.00 |
|--------------------------------------------------------------------------------------|------------|-----------------------------------------------------------------------------------------------------------------|------------|
| Transfer Costs                                                                       | R21,217.00 | Monthly Rates                                                                                                   |            |

| Bedrooms     | 2  |
|--------------|----|
| Bathrooms    | 1  |
| Kitchens     | 1  |
| Recep. Rooms | 1  |
| Furnished    | No |