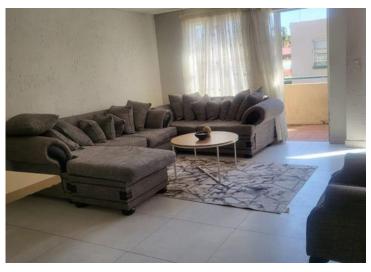

## SPACIOUS 2 BEDROOM TOWNHOUSE FOR SALE.

This open plan lounge/TV room with newly revamped kitchen with built -in cupboards with tiled floors. Full bathroom,bath,basin and toilet.

It offers 2 bedrooms with built-in cupboards with laminated flooring's.