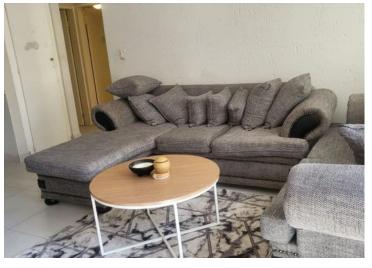

## SPACIOUS 2 BEDROOM TOWNHOUSE FOR SALE.

This open plan lounge/TV room with newly revamped kitchen with built -in cupboards with tiled floors. Full bathroom,bath,basin and toilet.

It offers 2 bedrooms with built-in cupboards with laminated flooring's.