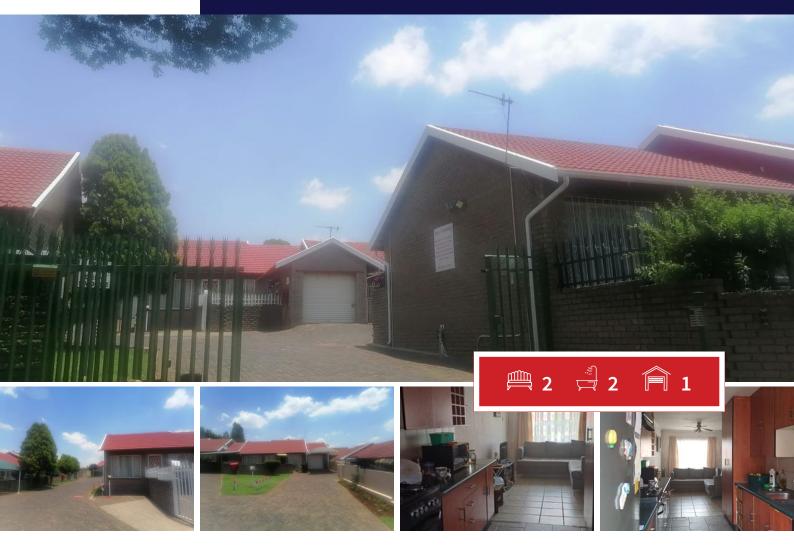

## Stunning Apartment in Prime Location

This beautiful apartment is ideally situated next to top-rated schools, a variety of shops, and all forms of transportation, making daily life incredibly convenient. Just steps away, you'll find lakes, licensed departments, and other essential services, ensuring everything you need is within reach. Whether you're heading out for work or enjoying a leisurely day, this apartment offers the perfect balance of comfort and accessibility.

Futures:1 Kitchen

- 2 Bedroom
- 2 Bathroom
- 1 Garage
- 1 Gardens

|           | your conveyancer for exact calculations         |                                                 |
|-----------|-------------------------------------------------|-------------------------------------------------|
|           | These calculations are only a guide. Please ask |                                                 |
| R6,709.22 | Bond Costs                                      | R17,680.00                                      |
|           | R6,709.22                                       | These calculations are only a guide. Please ask |

## Carports / Parkings Bedrooms 2 1 Bathrooms 2 Security Yes Kitchens 1 Dom. Accom. 0 Recep. Rooms 2 Pool Yes Furnished Yes Views Yes

**EXTERIOR** 