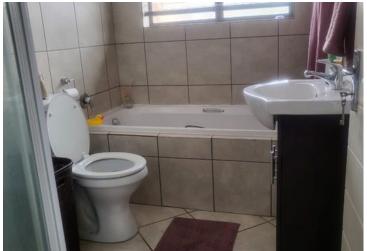

This open plan unit offers lounge area and kitchen with built-in cupboards for all your appliances, 2 spacious bedrooms with built-in cupboards all tiled floors.

It has full, bathroom, shower, bath, basin and toilet.