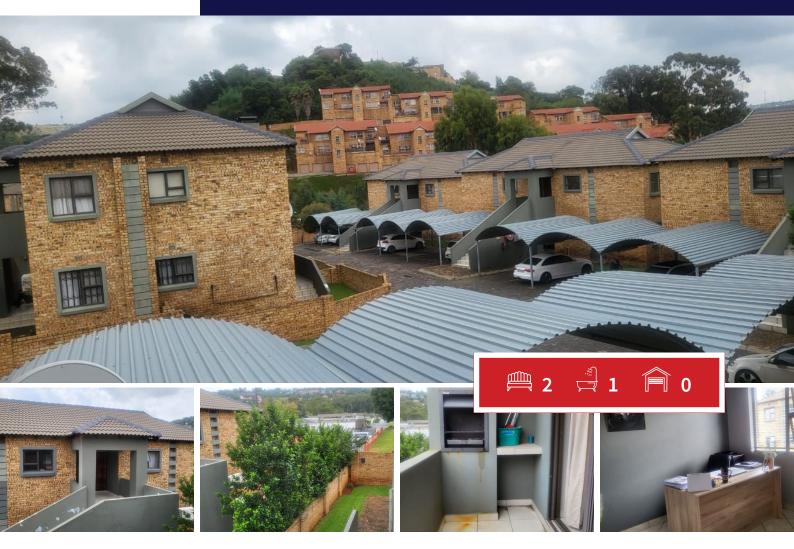

## LUXURY FIRST FLOOR APARTMENT FOR SALE IN HELDEKRUIN.

Well kept complex with 24hrs security one single carport and visitors parking, close to all amenities shops, fuel station easy to access public transport.

This open plan unit offers lounge area and kitchen with built-in cupboards for all your appliances, 2 spacious bedrooms with built-in cupboards all tiled floors.

It has full, bathroom, shower, bath, basin and toilet.

Its has patio with built-in braai area.

Prepaid electricity.

For private viewing whatsapp me.

| Monthly Bond Repayment<br>Calculated over 20 years at 11% | t R7,225.32 | <b>Bond Costs</b><br>These calculations are only a guide. Please ask | R17,680.00 |
|-----------------------------------------------------------|-------------|----------------------------------------------------------------------|------------|
| with no deposit.                                          |             | your conveyancer for exact calculations                              |            |
| Transfer Costs                                            | R23,730.00  | Monthly Rates                                                        | R304       |

## **EXTERIOR**

| Bedrooms     | 2   | Carports / Parkings | 1   |
|--------------|-----|---------------------|-----|
| Bathrooms    | 1   | Security            | Yes |
| Kitchens     | 1   | Dom. Accom.         | 0   |
| Recep. Rooms | 1   | Pool                | Yes |
| Furnished    | Yes | Views               | Yes |