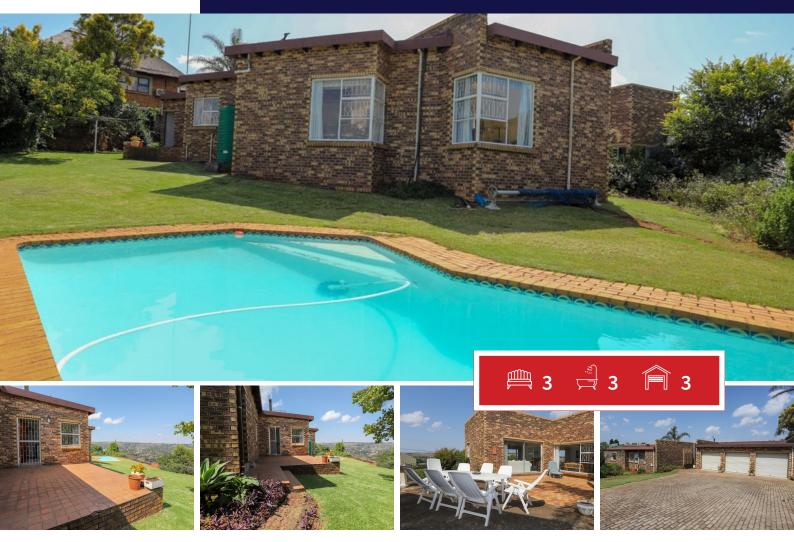

# Lovely home in secure boomed area

This lovely face brick family home in this highly sought after suburb with 24 hour security in boomed off area. Amazing views from solar heated pool, large garden with large helpers accommodation.

Three bedrooms MES and study. Two full bathrooms with guest wc.

Four open plan family rooms with open plan kitchen.

| Monthly Bond Repayment |  |
|------------------------|--|
|------------------------|--|

#### Bedrooms 3 Carports / Parkings 3 3 Bathrooms Security Yes Kitchens 1 Dom. Accom. 1 Recep. Rooms 4 Pool Yes Furnished Views Yes Yes

**EXTERIOR** 

### **SIZES**

Floor Size 286m<sup>2</sup> Land Size 2,163m<sup>2</sup>