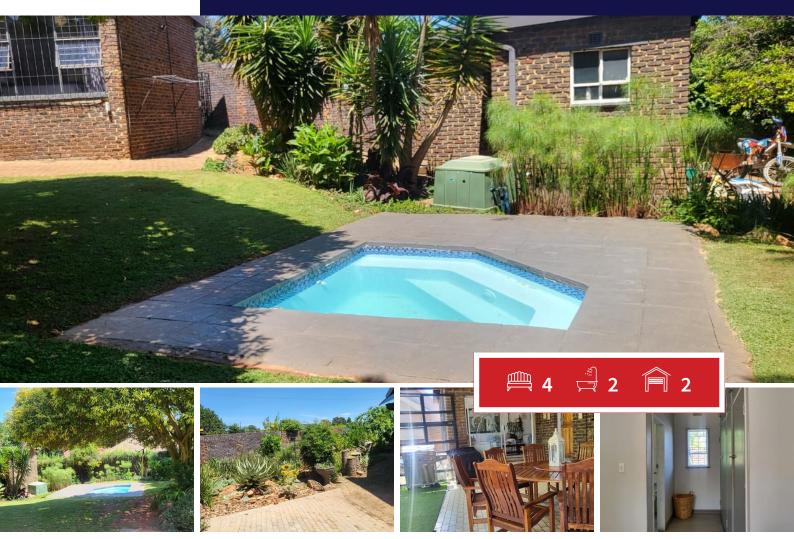

## EXECUTIVE FACE BRICK RESIDENCE FOR SALE IN HELDEKRUIN.

This stunning home located in a secure area, bristles with quality and style. It offers 2 automated garages , carport more parking for visitors and splash pool. This family home offers 4 bedrooms with built-in cupboards and study/workstation . Open plan dining room area, kitchen with ample space of built-in cupboards for all your appliances. Lounge/ TV room and entertainment area over looking to the garden and splash pool. 2 bathrooms shower, bath, basin and toilet ( one is for the main en-suites. Domestic room with built -in cupboards and bathroom. Well secure security for your family with beautiful garden. This home located close to mosque. For private viewing contact agent.

#### **INTERIOR**

| Bedrooms     | 4   | Carports / Parkings |
|--------------|-----|---------------------|
| Bathrooms    | 2   | Security            |
| Kitchens     | 1   | Dom. Accom.         |
| Recep. Rooms | 2   | Pool                |
| Furnished    | Yes | Views               |