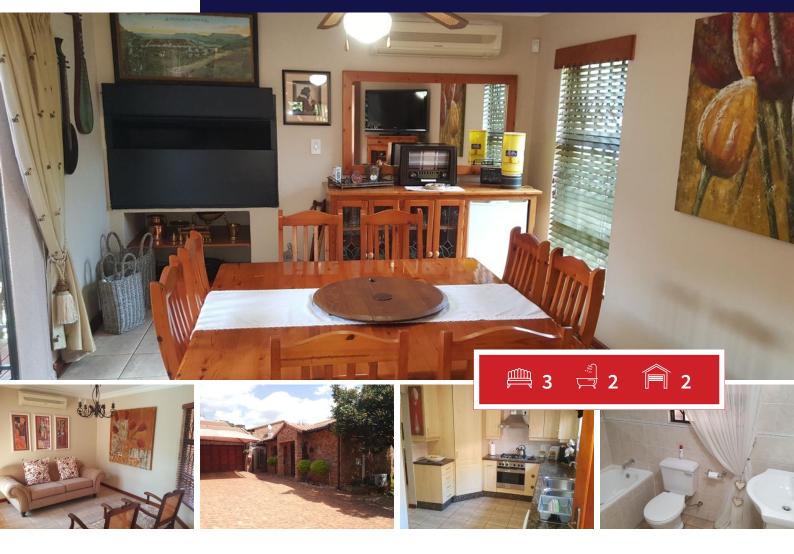

## Go on, this home will leave you breathless

The daylight's fading slowly over this 3 Bedroom, 2 Bathroom home. Almost as time is standing still. Well equipped modern Kitchen . Open plan substantial Living room has an open concept with a patio overlooking a alluring and delightful garden.

Double garage and extra parking.

| Monthly Bond Repayment          | R23,730.01 | Bond Costs                                      | R36,530.00 |
|---------------------------------|------------|-------------------------------------------------|------------|
| Calculated over 20 years at 11% |            | These calculations are only a guide. Please ask |            |
| with no deposit.                |            | your conveyancer for exact calculations         |            |

## Carports / Parkings Bedrooms 3 0 Bathrooms 2 Security Yes Kitchens 1 Dom. Accom. 0 2 Recep. Rooms Pool Yes Furnished Yes Views Yes