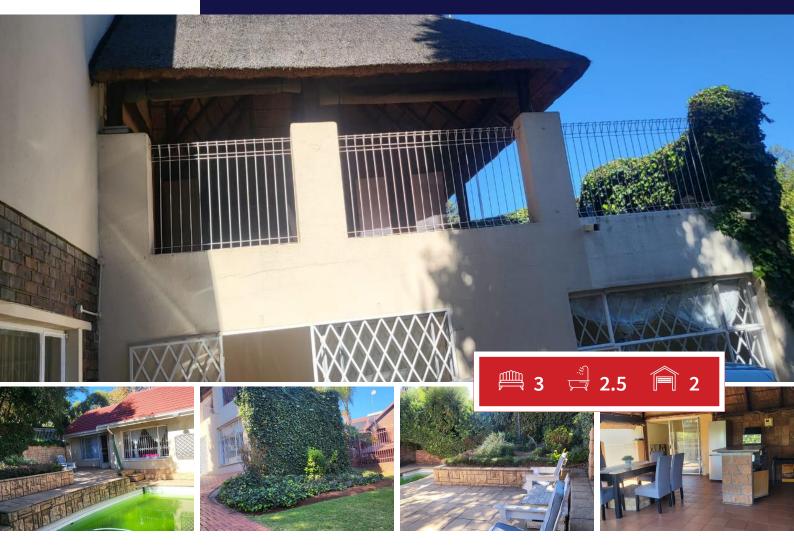

## EXCEPTIONAL NEAT 4 BEDROOM HOUSE WITH POOL FOR SALE IN HELDEKRUIN.

By entering the yard welcome by lovely garden and pool that leading to the main house you'll fine working station /office space that can be turn to study too.

## Carports / Parkings Bedrooms 3 0 Bathrooms 2.5 Security Yes Kitchens 1 Dom. Accom. 0 Recep. Rooms Pool 2 Yes Maybe Furnished No Views

**EXTERIOR** 

Floor Size 428m<sup>2</sup> Land Size 1,635m<sup>2</sup>