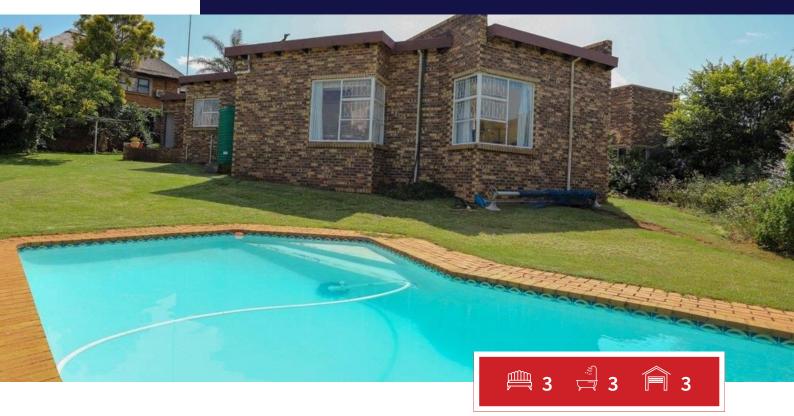

## Behind the boom Helderkruin View

This 300 plus sq meters home boasts fantastic views from a sparkling solar heated pool. 3 garages, one automated, large helpers accomadation with bathroom. Open plan lounge, family and dinning room and open plan kitchen. Three bedrooms and study, two full bathrooms and guest toilet. The main bedroom is large with walk in closet . The garden measres 2020 sq meters and is well established.

## **INTERIOR**

| EX. | ΤE | RI | 0 | R |
|-----|----|----|---|---|
|     |    |    |   |   |

| Bedrooms     | 3   | Carports / Parkings |
|--------------|-----|---------------------|
| Bathrooms    | 3   | Security            |
| Kitchens     | 1   | Dom. Accom.         |
| Recep. Rooms | 0   | Pool                |
| Furnished    | Yes | Views               |