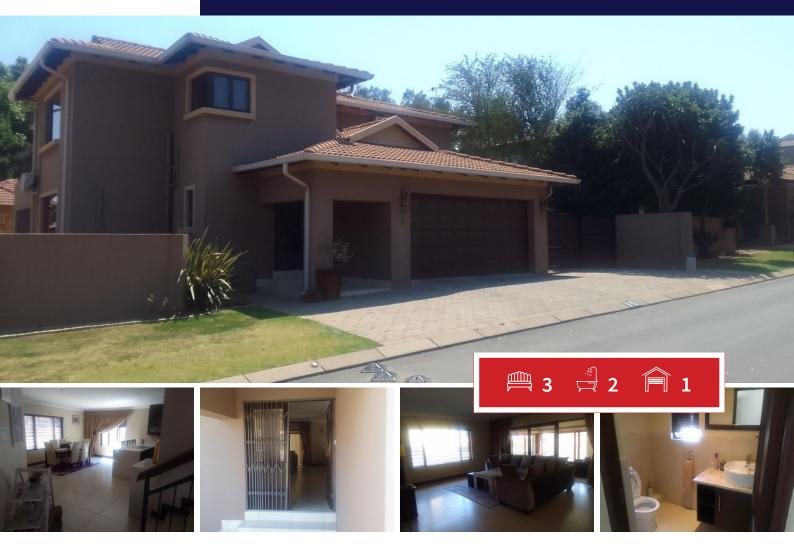

## MORDEN Family home for sale in HONEYDEW MANOR

Spacious 3 bedrooms with built-in cupboards ,ensuite bathroom with shower, toilet and basin. Open plan lounge and dining area, lovely kitchen with built in cupboards, washing machine connection and dishwasher connection. Double garage and pets friendly. This property is in a security tight estate

INTERIOR

| Bedrooms     | 3  |
|--------------|----|
| Bathrooms    | 2  |
| Kitchens     | 1  |
| Recep. Rooms | 2  |
| Furnished    | No |

EXTERIOR

| Carports / Parkings |
|---------------------|
| Security            |
| Dom. Accom.         |
| Pool                |
| Views               |

2 Yes 0 Yes Maybe

Floor Size Land Size 192m<sup>2</sup>

404m<sup>2</sup>