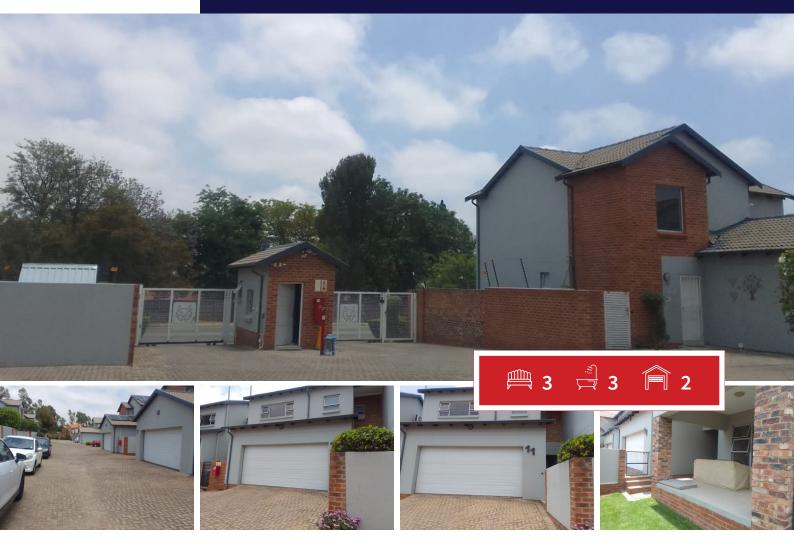

## Townhouse for sale at 1364 Zeiss Road, Honeydew

This stunning home is not only spacious and elegant but also thoughtfully designed for modern living. The open-plan layout seamlessly merges the lounge, dining room, and contemporary kitchen, creating an inviting atmosphere for entertaining and daily life.

Moving upstairs, you'll discover the expansive north-facing master bedroom, featuring a full en-suite bathroom, providing both comfort and privacy. The two additional bedrooms are also well-sized, sharing a stylish, modern full bathroom, accommodating family or guests with ease.

Outside the property is complemented by an automated double garage that provides direct access to the home ensuring

| Monthly Bond Repayment                           | R19,611.58 | Bond Costs                                                                              | R32,760.00 |
|--------------------------------------------------|------------|-----------------------------------------------------------------------------------------|------------|
| Calculated over 20 years at 11% with no deposit. |            | These calculations are only a guide. Please ask your conveyancer for exact calculations |            |
| Transfer Costs                                   | R69,206.00 | Monthly Rates                                                                           | R1,970     |

## Carports / Parkings Bedrooms 3 2 Bathrooms 3 Security Yes Kitchens 1 Dom. Accom. 0 Recep. Rooms 2 Pool Yes Furnished Yes Views Yes

**EXTERIOR** 