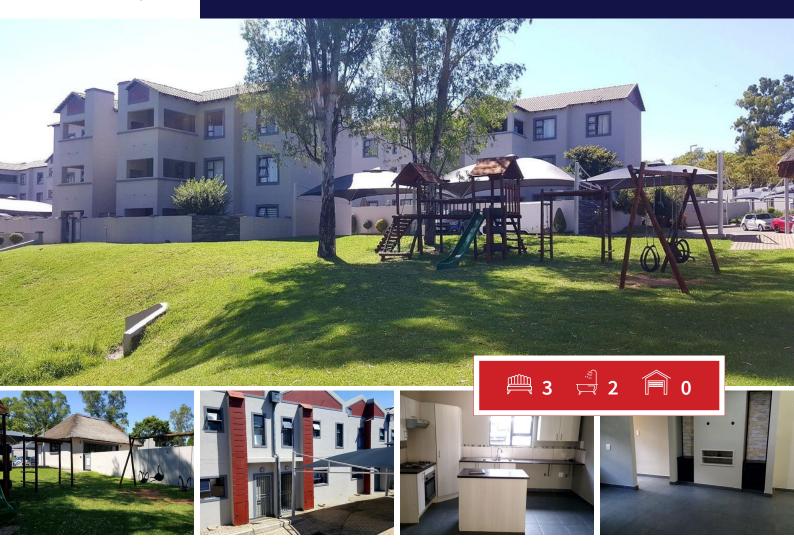

## **R950,000** 3 Bedroom Duplex For Sale in Honeydew

## Duplex unit in secure complex

This duplex offers you 3 Bedrooms and 2 Bathrooms upstairs with en-suit bathrooms. Large open plan kitchen with lounge area. Patio with build in braai and private garden. Double carport. Community pool and play area.

INTERIOR

Bedrooms

Bathrooms

Kitchens Recep. Roo Furnished EXTERIOR

|    | 3   | Carports / Parkings | 0   |
|----|-----|---------------------|-----|
|    | 2   | Security            | Yes |
|    | 1   | Dom. Accom.         | 0   |
| ms | 1   | Pool                | Yes |
|    | Yes | Views               | Yes |