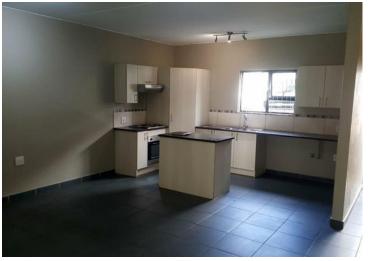

## Duplex unit in secure complex

This duplex offers you 3 Bedrooms and 2 Bathrooms upstairs with en-suit bathrooms. Large open plan kitchen with lounge area. Patio with build in braai and private garden. Double carport. Community pool and play area.