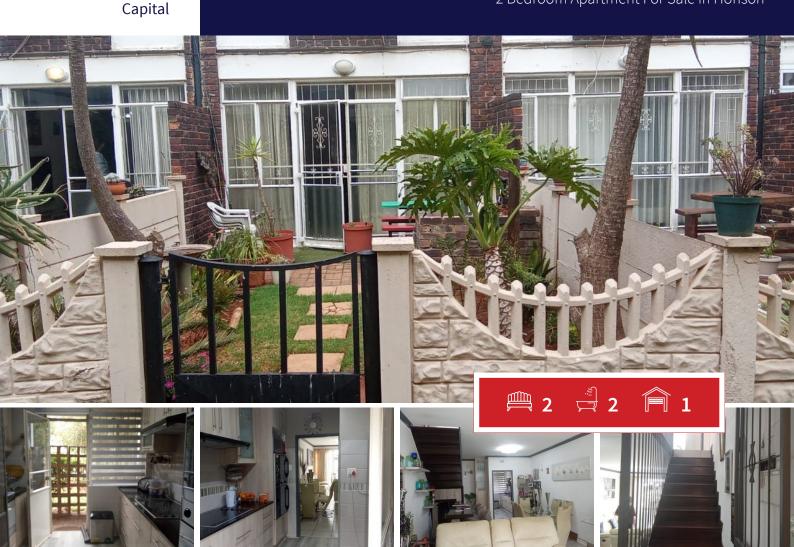

## Stunning Townhouse with Premium Finishes in the heart of Horison

Stunning Townhouse with Premium Finishes

FĨNĒĦ

Discover this beautifully upgraded duplex townhouse, featuring meticulous attention to detail and its own private garden, located in a well-maintained complex. The contemporary kitchen boasts new cabinetry, generous appliance space, and elegant granite countertops. Enjoy an open-plan living area where the layout is optimized, complete with a stylish bar tucked beneath the solid wooden staircase. Both bathrooms showcase exquisite finishes, while the spacious bedrooms feature laminate flooring. The main bedroom includes modern built-in wardrobes and a walk-in closet for added convenience.

94m<sup>2</sup>

\_

SIZES

Floor Size Land Size

**INTERIOR** 

Bedrooms

Bathrooms

Recep. Rooms

Kitchens

Furnished

2

2

1

2

Yes

Pumla Ndabeni Candidate Property Practitioner

EXTERIOR

Security

Pool

Views

Dom. Accom.

Carports / Parkings

2

0