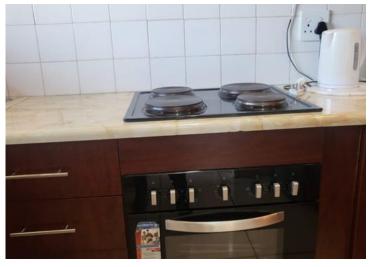

### BEAUTIFUL APARTMENT/FLAT FOR SALE IN HORISON VIEW.

This lovely unit offers 2 bedrooms all tiled floors.

2 bathrooms ,shower,bath,basin and toilet and guest toilet.

Kitchen with built -in cupboards.

Open plan dining room area, lounge/TV room all tiled floors that leads to balcony.