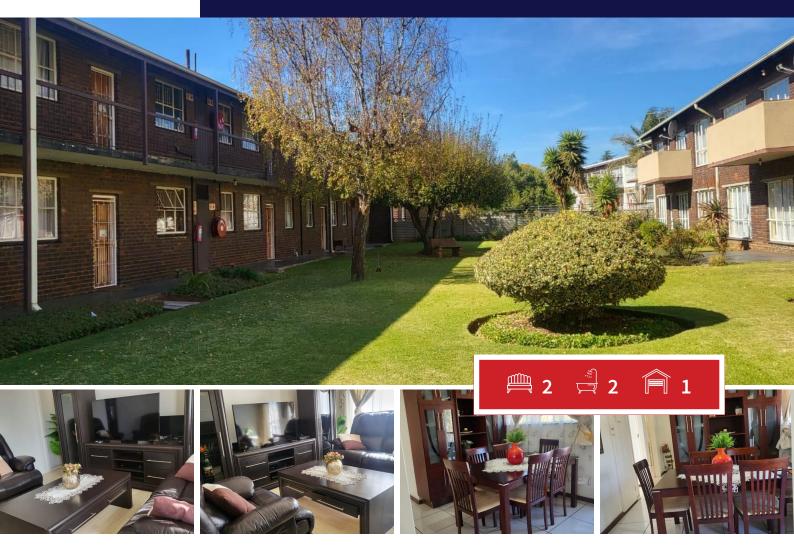

## **R630,000** 2 Bedroom Apartment For Sale in Horizon View

### BEAUTIFUL APARTMENT/FLAT FOR SALE IN HORISON VIEW.

This lovely unit offers 2 bedrooms all tiled floors.

2 bathrooms ,shower,bath,basin and toilet and guest toilet.

Kitchen with built -in cupboards.

Open plan dining room area, lounge/TV room all tiled floors that leads to balcony.

The unit has one garage and parking space for visitors.

Close to all amenities, easy to access transport.

For viewing whatsapp Agent.

| Monthly Bond Repayment          | R6,502.79  | Bond Costs                                      | R17,680.00 |
|---------------------------------|------------|-------------------------------------------------|------------|
| Calculated over 20 years at 11% |            | These calculations are only a guide. Please ask |            |
| with no deposit.                |            | your conveyancer for exact calculations         |            |
| Transfer Costs                  | R23,730.00 | Monthly Rates                                   | -          |

INTERIOR

Bedrooms

Bathrooms

Recep. Rooms

Kitchens

Furnished

2

2

1

2

No

| <b>FX1</b> | <b>FER</b> | IOR |
|------------|------------|-----|

| Carports / Parkings |
|---------------------|
| Security            |
| Dom. Accom.         |
| Pool                |
| Views               |