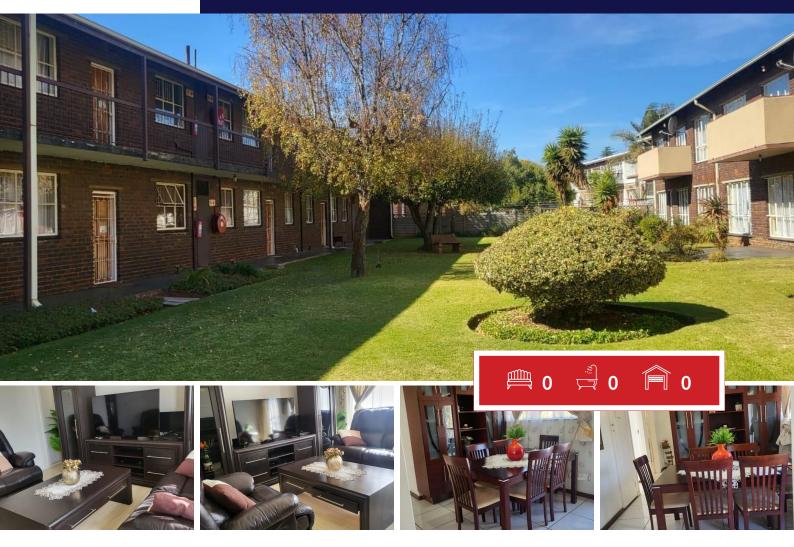

## BEAUTIFUL APARTMENT/FLAT FOR SALE IN HORISON VIEW.

This lovely unit offers 2 bedrooms all tiled floors.

2 bathrooms ,shower,bath,basin and toilet and guest toilet.

Kitchen with built -in cupboards.

Open plan dining room area, lounge/TV room all tiled floors that leads to balcony.

The unit has one garage and parking space for visitors.

Close to all amenities, easy to access transport.

For viewing whatsapp Agent

| Monthly | Bond | Repay | /ment |
|---------|------|-------|-------|
|         |      |       |       |