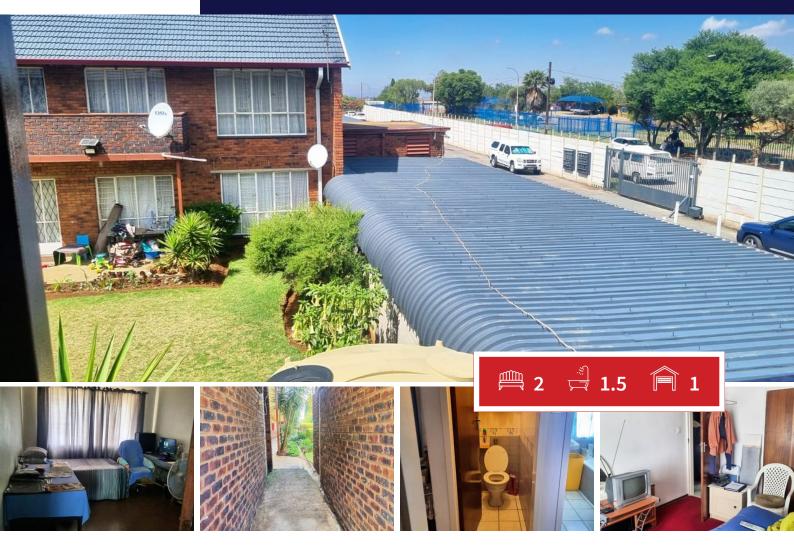

## Charming North-Facing 2-Bedroom Apartment in Horison View, Roodepoort

Discover this neat and tidy two-bedroom apartment, perfectly located in the heart of Horison View, Roodepoort. Ideal for new investors or students, this second-floor unit offers a comfortable and convenient lifestyle.

Key Features:

Two Bedrooms: Spacious and well-lit, providing a cozy retreat.

Single Bathroom: Includes a separate toilet for added convenience.

Well-Equipped Kitchen: Ready for all your culinary adventures.

Dining Room and Lounge: Open-plan design with a balcony, perfect for relaxation and entertaining.

| Monthly Bond Repayment          | R5,780.25 | Bond Costs                                      | R15,795.00 |
|---------------------------------|-----------|-------------------------------------------------|------------|
| Calculated over 20 years at 11% |           | These calculations are only a guide. Please ask |            |
| with no deposit.                |           | your conveyancer for exact calculations         |            |

## EXTERIOR

| 2   | Carports / Parkings | 1   |
|-----|---------------------|-----|
| 1.5 | Security            | Yes |
| 1   | Dom. Accom.         | 0   |
| 2   | Pool                | Yes |
|     |                     |     |