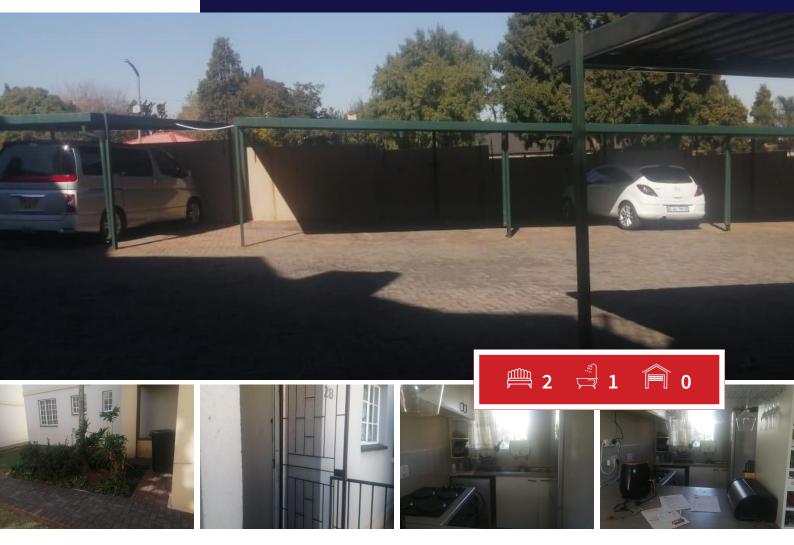

# A stunning Apartment situated in Horizon View for Sale

This beautiful Apartment Lock up offers

- 2 bedroom tiled floor, curtain and bic
- 1 bathroom tiled floors ,basin, toilet, curtain Rails
- 1 kitchen tiled floors, curtain Rails ,open plan and fitted
- 1 lounge tiled floors, curtain floors
- 1 balcony
- 1 pool communal, fenced communal braai
- 1 security 24 hours access

## **EXTERIOR**

Carports / Parkings 2 Yes 0 Pool Yes Maybe Views