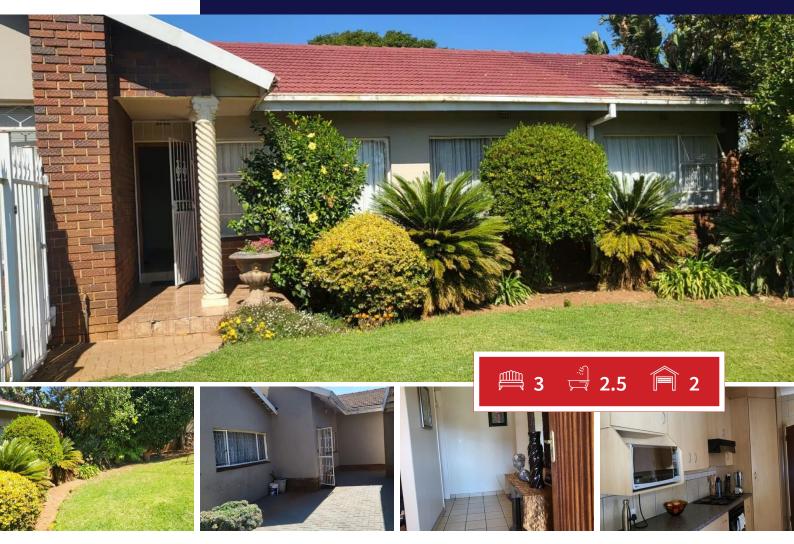

## EXCEPTIONAL NEAT FAMILY HOME FOR SALE WITH FLATLET, POOL, LAPA IN HORISON VIEW.

This lovely family home offers 3 bedrooms with built in cupboards all laminated floors.

2 bathrooms one main en suite and separate toilet for quest.

Open plan dining room and lounge all tiled floors.

Kitchen with built in cupboards.

It offers domestic room with bathroom and toilet.

Flatlet offers 1 bedroom.

Dining room and lounge.

Kitchen with built in cupboards.

Flatlet with its own private garden.

Lapa/entertainment area with built in braai.

Pool in good condition that need to be well kept.

## Carports / Parkings Bedrooms 3 1 Bathrooms 2.5 Security No Kitchens 1 Dom. Accom. 1 Recep. Rooms Pool 2 Yes Maybe Furnished No Views

**EXTERIOR** 