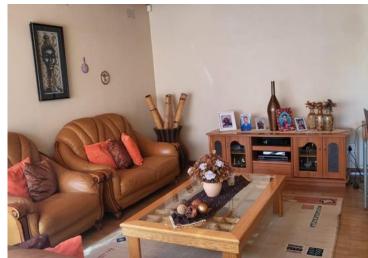

## EXCEPTIONAL NEAT FAMILY HOME FOR SALE WITH FLATLET, POOL, LAPA IN HORISON VIEW.

This lovely family home offers 3 bedrooms with built in cupboards all laminated floors.

2 bathrooms one main en suite and separate toilet for quest.

Open plan dining room and lounge all tiled floors.

Kitchen with built in cupboards.

It offers domestic room with bathroom and toilet.

Flatlet offers 1 bedroom.

Dining room and lounge.

Kitchen with built in cupboards.