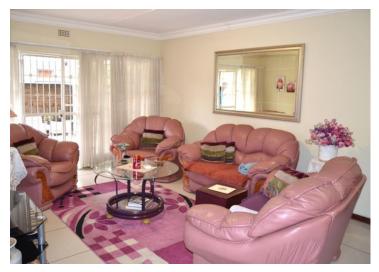

This unit is beautiful and comfy. It offers the following:

• 3 spacious bedrooms. The main bedroom which is very spacious, has fitted carpets, built-in cupboards and main ensuite bathroom. Two other bedrooms, spacious, have carpeted flooring, and built-in cupboards. The third bedroom which is currently used as an office, can be converted back into a bedroom.