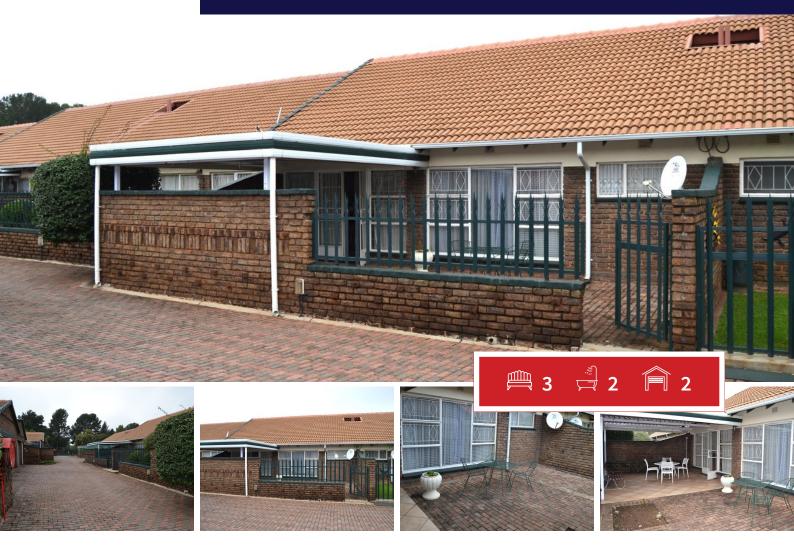

## 3 bedroom townhouse for sale in Horizon View, Roodepoort

The beautiful and cozy 3 bedroom townhouse is in a complex that is conveniently located within easy access to major transport routes and amenities inclusive of schools, shopping centers (Horison Shopping Centre, Westgate Shopping Mall, Princess Crossing and Clearwater Mall), clinic, gym, and other recreational facilities.

The complex is safe, secure and peaceful. It has well-kept grounds and beautiful communal garden perfect for relaxing, entertaining and children to play. It is fully walled, has electric fence and remote access.

This unit is beautiful and comfy. It offers the following:

• 3 spacious bedrooms. The main bedroom which is very spacious, has fitted carpets, built-in cupboards and main ensuite bathroom. Two other bedrooms, spacious, have carpeted flooring, and built-in cupboards. The third bedroom which is currently used as an office, can be converted back into a bedroom.

# Carports / Parkings 2 Security Yes Dom. Accom. 0 Pool Yes

Juliet Mxhakaza

3

2

1

2

Yes

Candidate Property Practitioner **072 149 1015** 