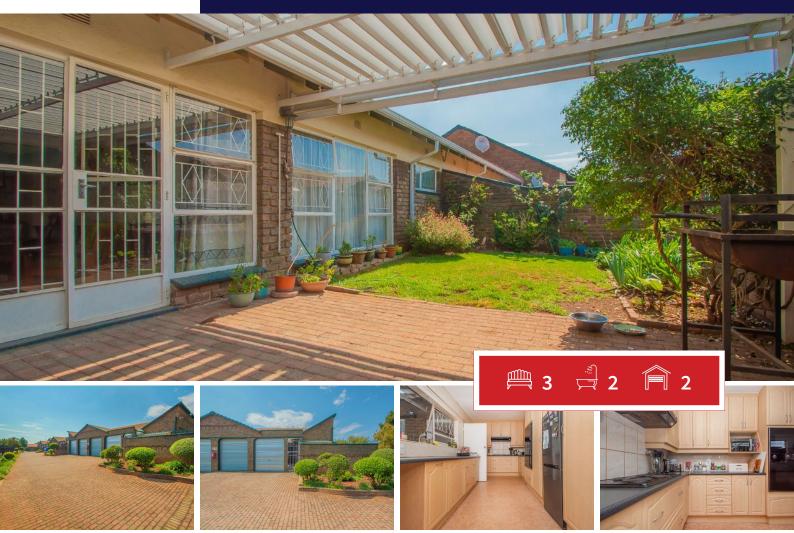

## **R995,000** 3 Bedroom Townhouse For Sale in Horizon View

## Lovely townhouse in central area

This lovely simplex in a small complex is face brick, all in modern condition, within walking distance to Horison View shopping centre and high school. Convenient to all forms of transport in an extremely well run complex. With 3 sunny bedrooms with laminated flooring. 2 Very nice bathrooms, one being a main en-suite with a shower and bath. The lounge/dining room is of an excellent size with access to a very nice modern kitchen. Space for all your appliances. Double automated garage, with your own garden.

**INTERIOR** 

| EX | TE | RI | 0 | R |
|----|----|----|---|---|

| Bedrooms     | 3   | Carports / Parkings | 0   |
|--------------|-----|---------------------|-----|
| Bathrooms    | 2   | Security            | Yes |
| Kitchens     | 1   | Dom. Accom.         | 0   |
| Recep. Rooms | 2   | Pool                | Yes |
| Furnished    | Yes | Views               | Yes |
|              |     |                     |     |