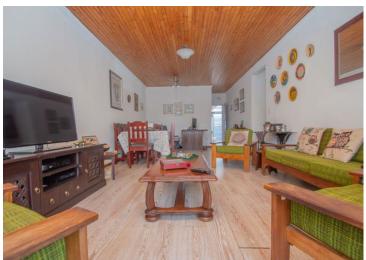

## Lovely townhouse in central area

This lovely simplex in a small complex is face brick, all in modern condition, within walking distance to Horison View shopping centre and high school. Convenient to all forms of transport in an extremely well run complex. With 3 sunny bedrooms with laminated flooring. 2 Very nice bathrooms, one being a main en-suite with a shower and bath. The lounge/dining room is of an excellent size with access to a very nice modern kitchen. Space for all your appliances. Double automated garage, with your own garden.