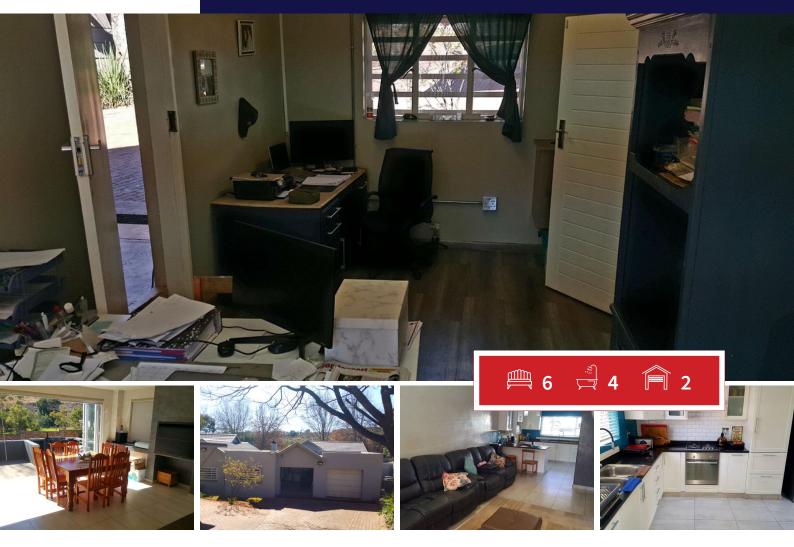

6 Bedroom House For Sale in Kloofendal

## Large family home with 2 flats

Main house with 4 Bedrooms and 2 Bathrooms, lounge and dining room. Easy to work kitchen. Enclosed patio with build in braai. Pool. Invertor, solar and gas geysers. 2 Flats that can be converted into one large flat.

## Carports / Parkings Bedrooms 6 Bathrooms Security Kitchens 1 Dom. Accom. 2 Pool Recep. Rooms Furnished Yes Views