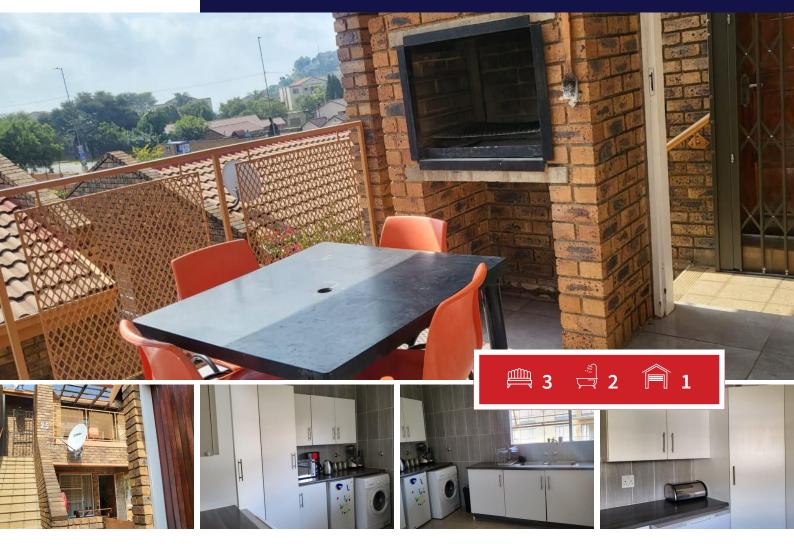

## EXCEPTIONAL TOWNHOUSE FOR SALE IN KLOOFENDAL.

Well maintained secure complex

From the entrance welcome by entertainment area with built-in braai, that leads to the house is lounge area/TV room all tiled floors.

Kitchen with built-in cupboards.

This neat unit offers 3 bedrooms with built-in cupboards all laminated floors.

2 Full bathrooms ,bath,basin and toilet , one is the main -en-suite.

It offers garage and parking space for visitors.

The complex offers communal pool for residence and clubhouse.

This townhouse has all you wanted.

Contact me directly for viewing/ whatsapp.

| Monthly Bond Repayment          | R11,354.07 | Bond Costs                                      | R25,220.00 |
|---------------------------------|------------|-------------------------------------------------|------------|
| Calculated over 20 years at 11% |            | These calculations are only a guide. Please ask |            |
| with no deposit.                |            | your conveyancer for exact calculations         |            |

R32,749.00 **Transfer Costs Monthly Rates** 

Web Ref: RL6533 www.finehome.co.za

| INTERIOR |  |
|----------|--|
| Bedrooms |  |

Carports / Parkings 3 1 Bathrooms 2 Security Yes Kitchens 1 Dom. Accom. 0 Recep. Rooms 2 Pool Yes Maybe Furnished No Views