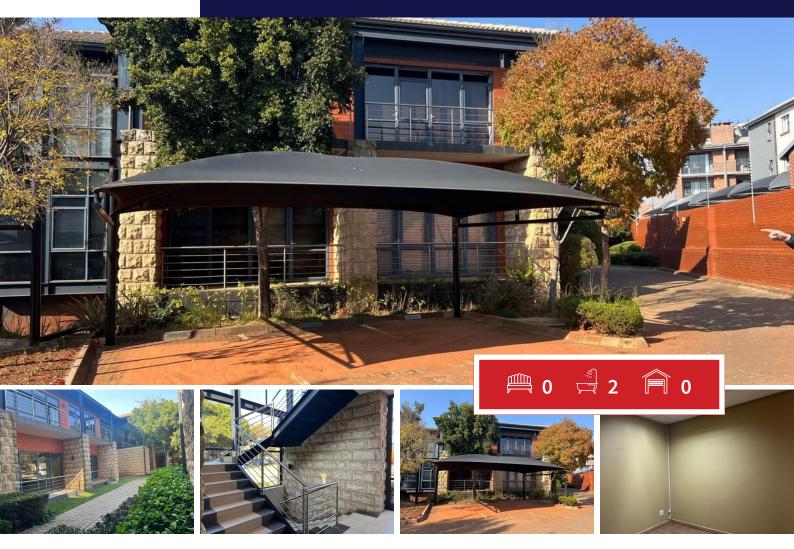

## EXCEPTIONAL COMMERCIAL OFFICE SUITE FOR SALE IN LITTLE FALLS.

This office features 3 secure basement bays,3 shaded, 8 parking bays and 3 outdoor open bays cater for all parking requirements and making a statement about the value you place on accessibility for clients and staff.

The property boasts 24/7 security and back up generator.

Situated at the buildings access point, the suite benefits from strategic positioning that efforts easy navigation for your day to day business engagements.

#### EXTERIOR

| Carports / Parkings | 8     |
|---------------------|-------|
| Security            | Yes   |
| Dom. Accom.         | 0     |
| Pool                | Yes   |
| Views               | Maybe |