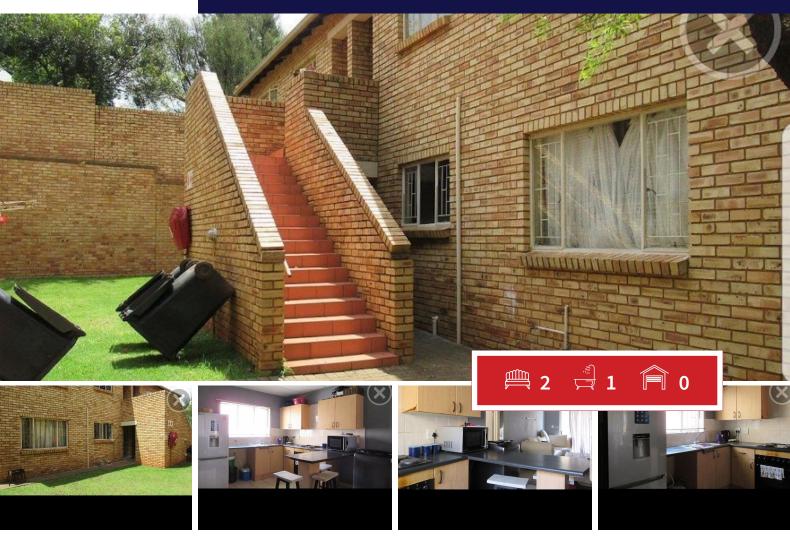

## Property Key Features

Rooms:

2 Bedrooms

1 Bathrooms

Lounge area with sliding doors

Kitchen:

Open Plan Kitchen

Parking:

1 Car Port

More Features

Property Type - Sectional Title

| Mont | าไง 🏻 | Bond | Re | pay | /m | ent |
|------|-------|------|----|-----|----|-----|
|------|-------|------|----|-----|----|-----|

Calculated over 20 years at 11% with no deposit.

## Bedrooms 2 Carports / Parkings Bathrooms 1 Security Kitchens 1 Dom. Accom.

0

Yes

Wayne Winston Calverley Candidate Property Practitioner

Pool

Views

**EXTERIOR** 

079 525 0911