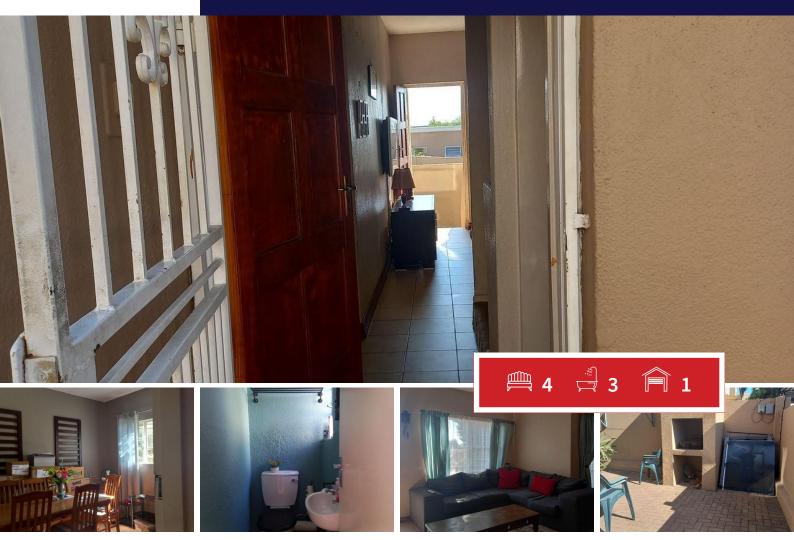

## 3 Bedroom duplex in Radiokop

Come and view this 3 bedroom duplex in the sought after suburb of Radiokop. Pet-friendly. Close to Wilgeheuwel Hospital and shops and schools - private Government, pre-school and Highschool. Easy access to major roads. This property will tick all your boxes.

The unit has 3 well sized bedrooms upstairs. and 2 bathrooms - main ensuite. Downstairs the garage has been divided into a store room and an extra room inside the unit that can be utilize as an extra bedroom or a dining room or a study/ office. You will also find a guest toilet downstairs.

The kitchen is open plan to the dining room/TV room and lounge. It has ample built in cupboards, under counter oven and hob and connections for major appliances.

The lounge opens up onto a balconv that leads down into the private garden