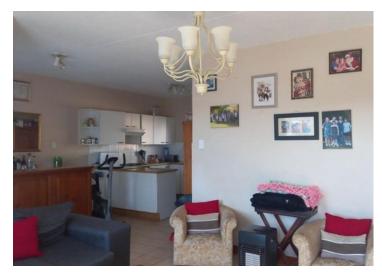

The kitchen is open plan to the dining room/TV room and lounge. It has ample built in cupboards, under counter oven and hob and connections for major appliances.

The lounge opens up onto a balconv that leads down into the private garden