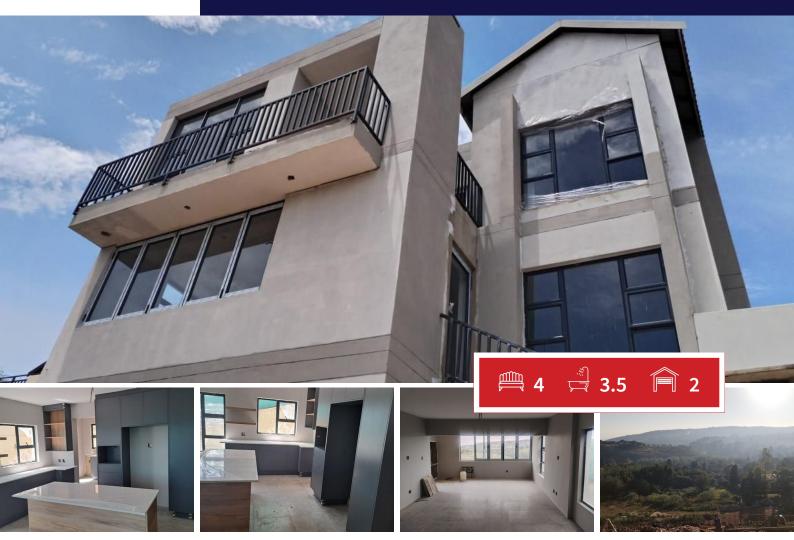

# **R2,950,000** 4 Bedroom House For Sale in Roodekrans

# Phase 2 nearly sold out. Don't miss this unbelievable investment opportunity. TRANSFER AND BOND COS

ON SHOW DAILY BY APPOINTMENT.

House currently under construction, you are welcome to come and have a look as we progress. A free-standing modern cluster in an upmarket area with a communal lifestyle area in the estate offers the perfect blend of privacy, luxury, and socializing. This type of property provides all the benefits of an independent home while still enjoying the amenities and community vibe of a shared space.

The modern cluster home is designed to be aesthetically pleasing and contemporary, with sleek lines, large windows, and high-end finishes. It offers ample living space, including multiple bedrooms, bathrooms, and a spacious living area. The open plan design allows for plenty of natural light and creates a seamless flow throughout the home.

#### **INTERIOR**

| Bedrooms     | 4   |
|--------------|-----|
| Bathrooms    | 3.5 |
| Kitchens     | 0   |
| Recep. Rooms | 0   |
| Furnished    | Yes |

## SIZES

Floor Size 245m<sup>2</sup> Land Size 336m<sup>2</sup>