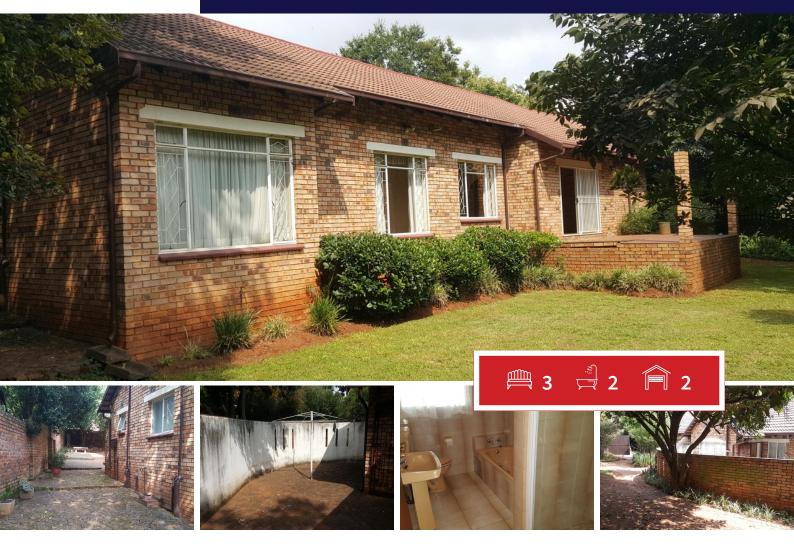

## Family Home in Roodekrans, part of the valley.

Enter into 2 large living rooms and dining room. Easy to work kitchen and separate scullery. 3 Bedrooms, 2 Bathrooms (main en-suit). Double garage with automated doors. All next to nature with a beautiful greenbelt

## Carports / Parkings Bedrooms 3 0 Bathrooms 2 Security Yes Kitchens 1 Dom. Accom. 0 Recep. Rooms 3 Pool Yes Furnished Yes Views Yes

## **SIZES**

198m² Floor Size Land Size 1,051m<sup>2</sup>

Wayne Winston Calverley Candidate Property Practitioner

**EXTERIOR** 

079 525 0911

wayne@finehome.co.za

Web Ref: RL1410 www.finehome.co.za