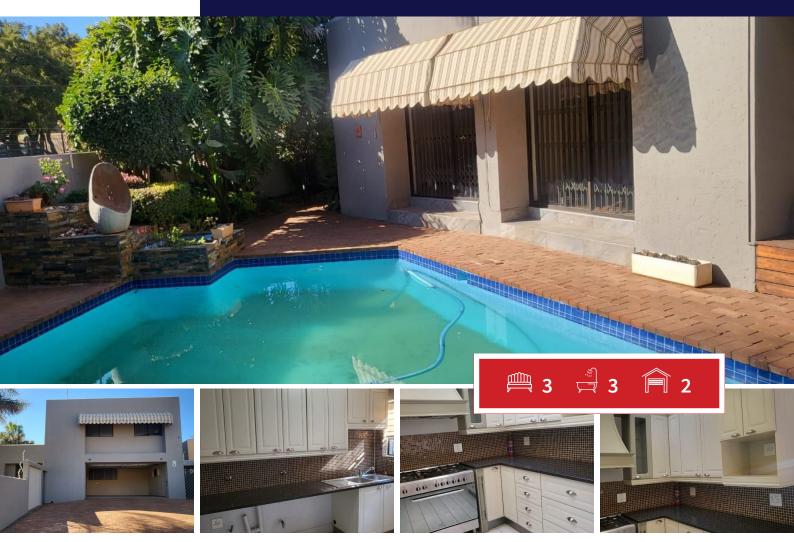

### STUNNING 3 BEDROOM CLUSTER WITH POOL FOR SALE IN ROODEKRANS.

By entering the property welcome by automated double garage leading to the main house is kitchen with fitted built-in cupboards,granite,gas stove,separate scullery.

It offers lounge area, quest room and quest toilet.

This home features 3 bedrooms with laminated floors.

3 bathrooms with shower, bath, basin, and toilet.

Open plan dining room, and lounge/ TV room with fire place and wine shelf all laminated floors.

It has office /study with built-in cupboards and lots of storage place.

Covered parking at the side of the house ,store room and outside bedroom,bathroom and toilet.

Well maintained garden with swimming pool.

#### EXTERIOR

| Carports / Parkings | 3     |
|---------------------|-------|
| Security            | Yes   |
| Dom. Accom.         | 1     |
| Pool                | Yes   |
| Views               | Maybe |