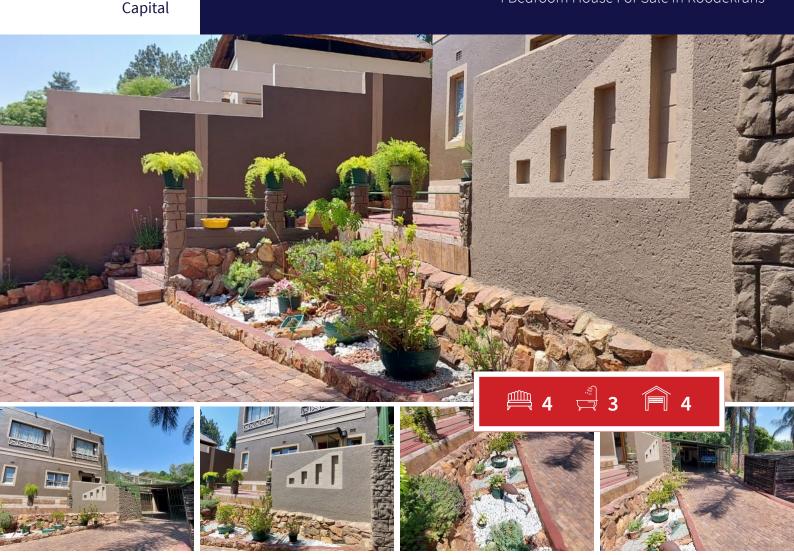

## Family Home with endless possibilities await!

Welcome to this spacious and versatile 4-bedroom, 3-bathroom home, a property brimming with potential and opportunity. Situated on an expansive 5009m<sup>2</sup> stand, this home offers ample space for your dreams to come to life.

Key Features:

**FINEHOME** 

- 4 Generously Sized Bedrooms: Comfort and privacy for the whole family.
- 3 Modern Bathrooms: Designed for convenience and style.
- 4 Garages + Ample Parking Space: Perfect for car enthusiasts or guests.
- Large Kitchen: A chef's haven with plenty of room for culinary creativity.
- Dining Room & Lounge: Ideal for entertaining or family bonding moments.
- Tiled Floors: Sleek and easy to maintain throughout the home.

## INTERIOR

| INTERIOR     |     | EXTERIOR            |     |
|--------------|-----|---------------------|-----|
| Bedrooms     | 4   | Carports / Parkings | 4   |
| Bathrooms    | 3   | Security            | Yes |
| Kitchens     | 1   | Dom. Accom.         | 0   |
| Recep. Rooms | 2   | Pool                | Yes |
| Furnished    | Yes | Views               | Yes |