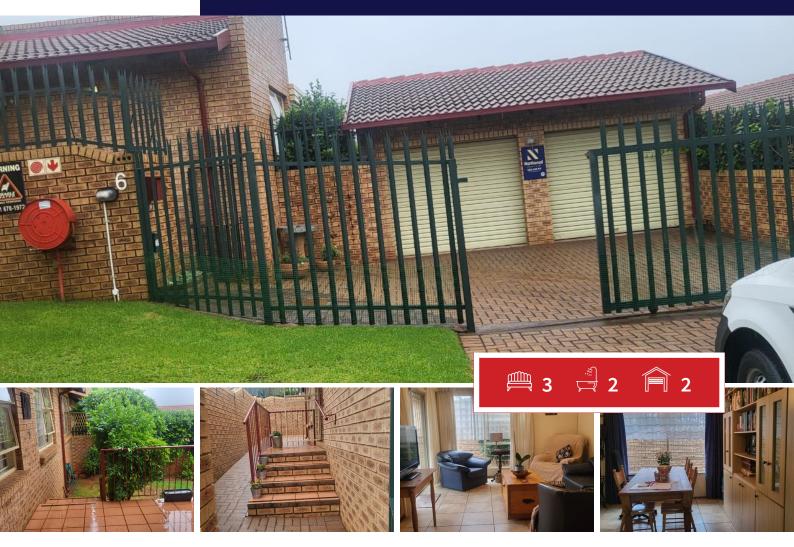

## **R1,350,000** 3 Bedroom Townhouse For Sale in Roodekrans

## LOVELY 3 BEDROOM FACE BRICK TOWNHOUSE FOR SALE IN ROODEKRANS.

By entering the property is 2 double automated garages with stairs leading to the main house with an open plan lounge and dining area that is all tiled flooring.

Kitchen with built-in cupboards .

Passage leads to the 3 bedrooms with built-in cupboards with carpet floors.

2 bathrooms, shower, bath, basin and toilet (one main en-suites).

It has a patio with its own private garden that is well kept.

it's a pet friendly townhouse.

Secure security,

Close to all amenities

Do not hesitate to whatsapp me for private viewing.

| Monthly Bond Repayment                           | R13,934.54 | Bond Costs                                                                              | R27,105.00 |
|--------------------------------------------------|------------|-----------------------------------------------------------------------------------------|------------|
| Calculated over 20 years at 11% with no deposit. |            | These calculations are only a guide. Please ask your conveyancer for exact calculations |            |
| Transfer Costs                                   | R39,117.00 | Monthly Rates                                                                           | R837       |