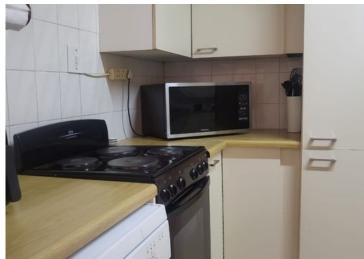

Kitchen with built-in cupboards .

Passage leads to the 3 bedrooms with built-in cupboards with carpet floors.

2 bathrooms, shower, bath, basin and toilet (one main en-suites).

It has a patio with its own private garden that is well kept.