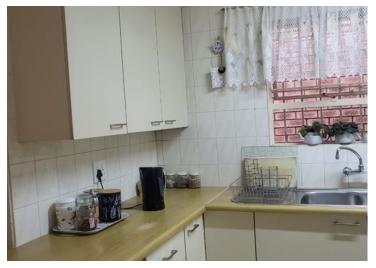

Kitchen with built-in cupboards .

Passage leads to the 3 bedrooms with built-in cupboards with carpet floors.

2 bathrooms, shower, bath, basin and toilet (one main en-suites).

It has a patio with its own private garden that is well kept.