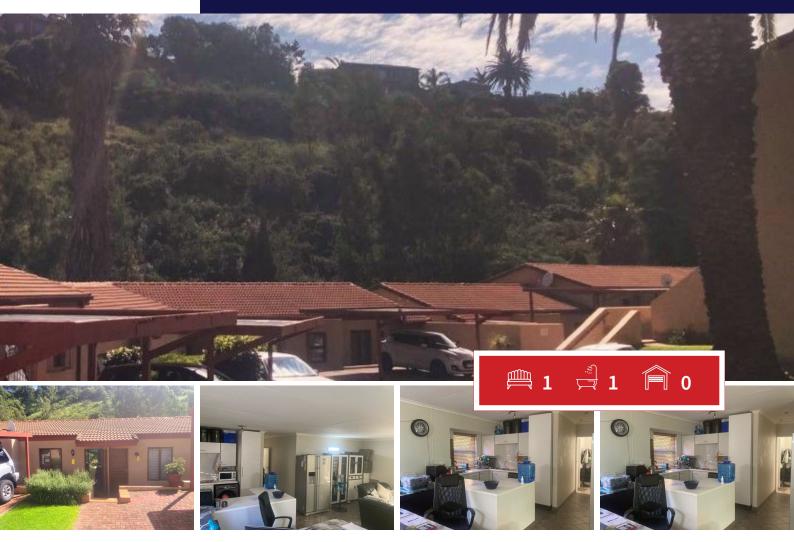

## Affordable priced unit in a secure complex ideal for a young couple just starting out

Lovely unit with a the best view towards the back of the property. This townhouse is ideal for a single person or young profesionals just starting out. this is also a excelent investment oppertunity for someone wanting an property to rent out for a additional income source. This unit offers a spacios bedroom with on suite bathroom open plan dinning, living room and modren kitchen a varanda area with the best views and a sesonal streem running throu the edge of the property.

## **EXTERIOR** Bedrooms 1 Carports / Parkings 1 Bathrooms Security Yes Kitchens Dom. Accom. 0 Recep. Rooms 2 Pool Yes Furnished Yes Views Yes

## **SIZES**

Floor Size  $75m^2$ Land Size

JP Henning Candidate Property Practitioner

066 220 5964 jp@finehome.co.za

Dikeledi Mohlala Property Practitioner

073 077 2598 dikeledi@finehome.co.za

Web Ref: FHR1453 www.finehome.co.za