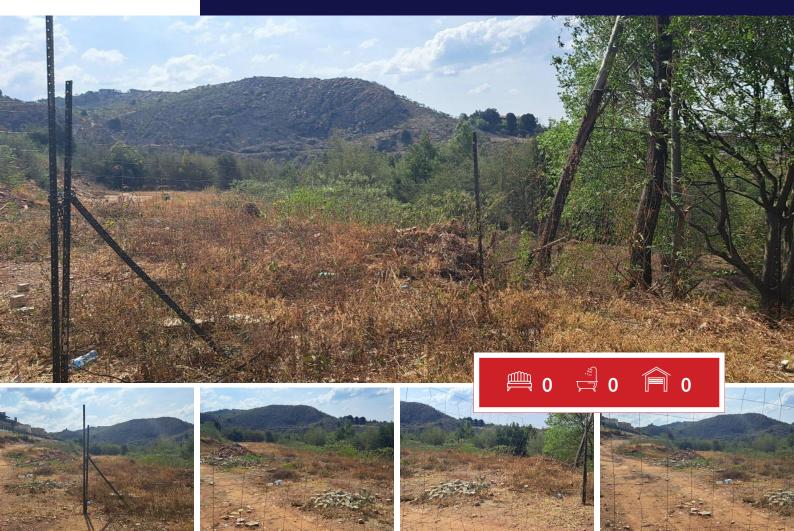

## Development Land for Sale. Bordering an existing Estate

Proposed plans designed for 57 Units. Higher density can be applied for. Approvals for services granted but has lapsed, so need to be revived. This area has a lot of growth potential and a huge need for residential units. Close to public and private schools, Shopping centers and medical facilities.

## SIZES

Floor Size Land Size  $2m^2$ 