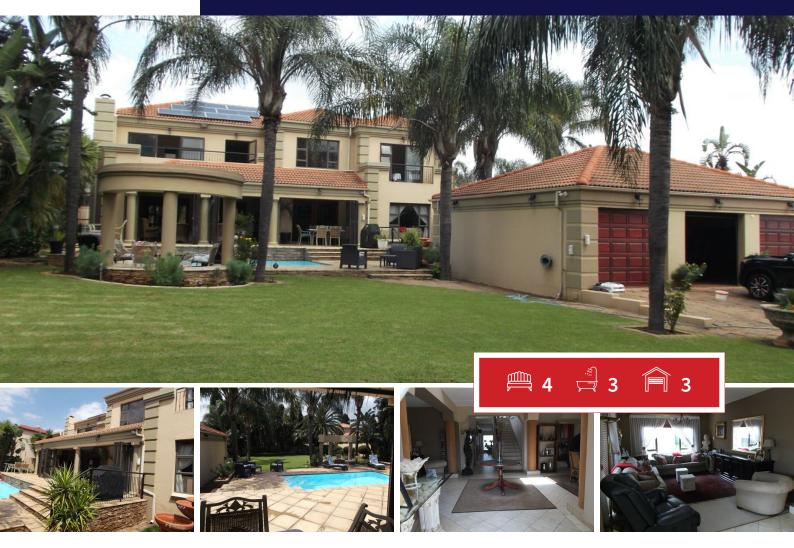

## **R4,290,000** 4 Bedroom House For Sale in Ruimsig

## Any Persons deam property Ruimsig

Welcom to this very moderen and spacious property in hart of Ruimsig, Truly a sanctuary from the evreyday hussel, a place any body would love to call there home and just a stone through away from the prestigious Ruimsig Country Club and Golf Course with easy access to Hendrik Potgieter and other major roads.

This is an entertainer's dream property, for those formal and informal events. This porerty also fetures a large outdoor office space that could easly be converted to a flatlet for grany or the teenager bussy with there studies also making it perfect for professionals working from home.

**INTERIOR** 

| EXT | EDI | <b>ND</b> |
|-----|-----|-----------|
|     | LU  | UK        |

| Bedrooms     | 4   | Carports / Parkings | 6   |
|--------------|-----|---------------------|-----|
| Bathrooms    | 3   | Security            | Yes |
| Kitchens     | 1   | Dom. Accom.         | 1   |
| Recep. Rooms | 2   | Pool                | Yes |
| Furnished    | Yes | Views               | Yes |
|              |     |                     |     |