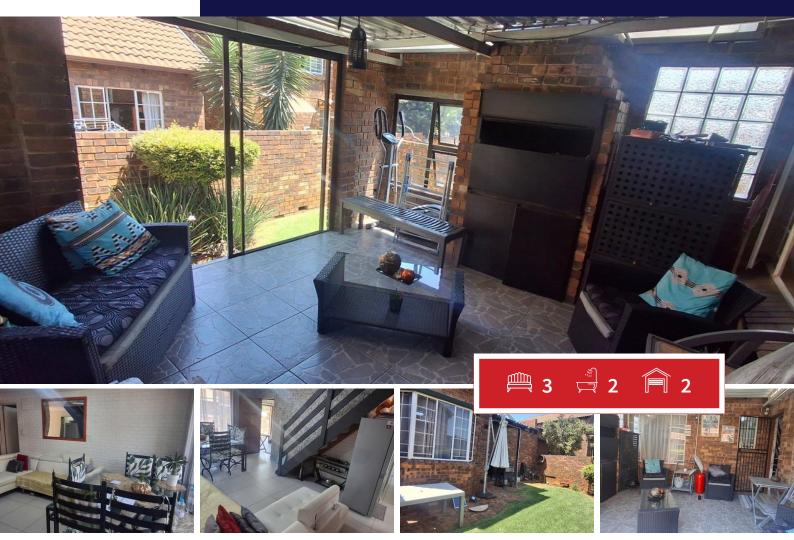

## 3 Bedroom Townhouse in Weltevreden Park

Modern Facebrick Gem in Secure Complex

Discover this pristine lock-up-and-go home nestled in a highly desirable complex on Rooitou Street, just steps from a peaceful park.

Solar power!! Communal Pool

Experience sophistication and style in this fully furnished 3-bedroom townhouse, where every feature is meticulously designed for luxury and comfort.

Highlights of this exquisite family home include:

The complex features impeccable maintenance and a swimming pool With convenient access to Beyers Naudé and proximity to nearby parks, this home offers modern convenience, stunning design, and a secure lifestyle!!

## Bedrooms 3 Carports Bathrooms 2 Security Kitchens 1 Dom. Ac

0

Yes

Recep. Rooms

Furnished

**EXTERIOR** 

Carports / Parkings 0
Security Maybe
Dom. Accom. 0
Pool Yes
Views Maybe

**SIZES** 