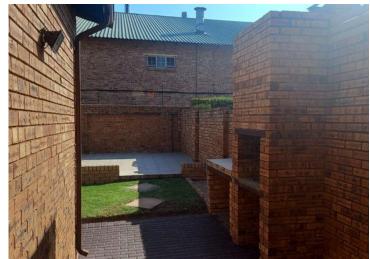

This house offers open plan living with the kitchen and lounge/dining area. The kitchen has oven and hob and connections for appliances. Safe entrance to the double garage and an extra carport.

The lounge gives access to the loft upstairs that can be used as an office, TV room or kids playing area. The lounge opens up onto a patio with a built in braai and a tiled seating area for outside entertainment. There is a corner pond that you can use/convert into a plash pool.

This property offers a sizable back yard for playing area and to create a beautiful garden. Pet friendly.

R32,749.00

| Monthly Bond Repayment          | R11,354.07 | Bond Costs                                      | R25,220.00 |
|---------------------------------|------------|-------------------------------------------------|------------|
| Calculated over 20 years at 11% |            | These calculations are only a guide. Please ask |            |
| with no deposit.                |            | your conveyancer for exact calculations         |            |