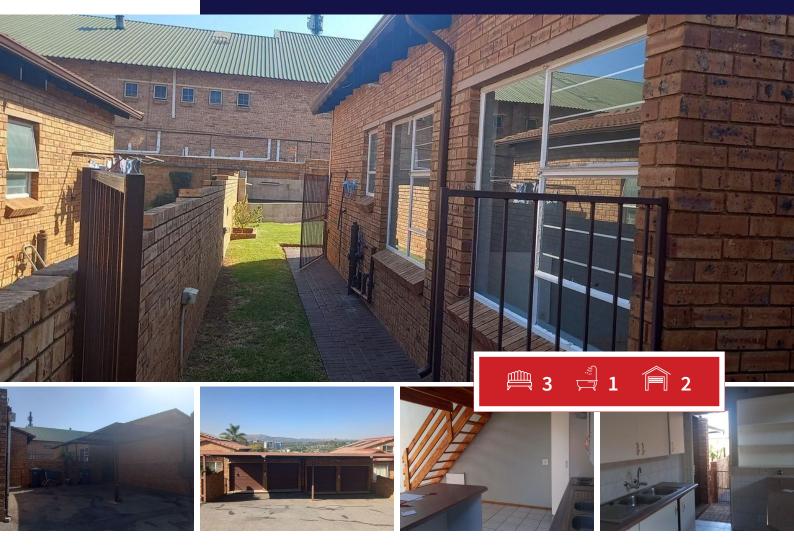

## 3 Bedroom duplex Townhouse in the sought after suburb of Weltevreden Park

This townhouse is situated in a great, secure complex in the upmarket suburb of Weltevreden Park. Close to all amenities and easy access to Beyers Naude/N1 interchange.

This house offers open plan living with the kitchen and lounge/dining area. The kitchen has oven and hob and connections for appliances. Safe entrance to the double garage and an extra carport.

The lounge gives access to the loft upstairs that can be used as an office, TV room or kids playing area. The lounge opens up onto a patio with a built in braai and a tiled seating area for outside entertainment. There is a corner pond that you can use/convert into a plash pool.

This property offers a sizable back yard for playing area and to create a beautiful garden. Pet friendly.

R32,749.00

| Monthly Bond Repayment          | R11,354.07 | Bond Costs                                      | R25,220.00 |
|---------------------------------|------------|-------------------------------------------------|------------|
| Calculated over 20 years at 11% |            | These calculations are only a guide. Please ask |            |
| with no deposit.                |            | your conveyancer for exact calculations         |            |