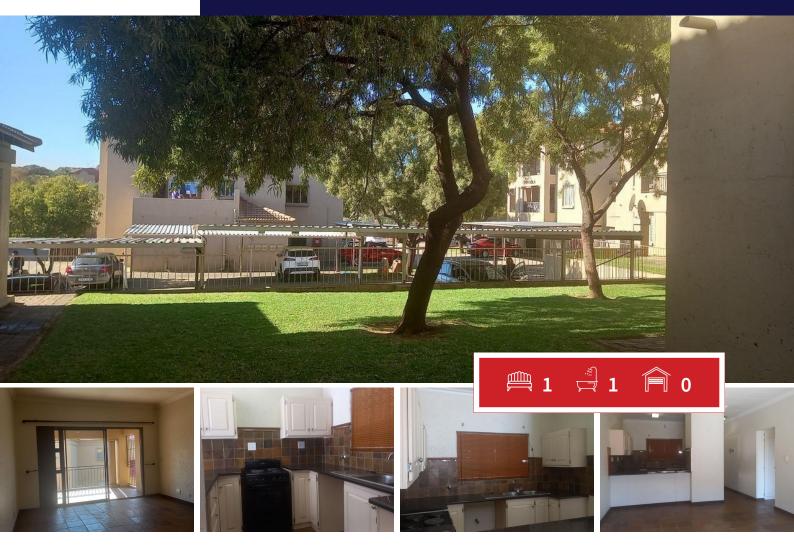

## 1 Bedroom 1 Bathroom apartment for sale

Your first home, a winner with lots of space and balcony overlooking bird sanctuary close to Hillfox and other shops.

A very neat top floor unit with balcony, one carport and parking on ground level, 24 hour guards, walk to Palm Court shopping center and library.

The unit has a slate floor tiled lounge, modern kitchen with granite tops , 1 bedroom , 1 bathroom (bath and Shower) and balcony.

Move in ready. Move in and enjoy having your own home. Regret no pets allowed . Communal gardens and quiet living!