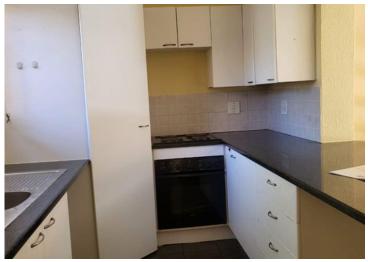

### VERY NEAT COMPLEX.

It has automated double garage and extra parking for visitors'

Kitchen with built-in cupboards for all your appliances.

Open plan dining and lounge/TV room with sliding door leads to private garden.