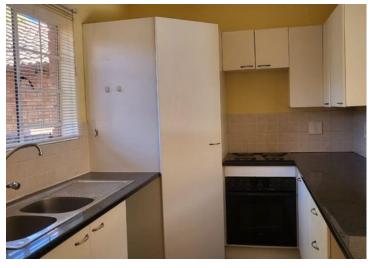

### VERY NEAT COMPLEX.

It has automated double garage and extra parking for visitors'

Kitchen with built-in cupboards for all your appliances.

Open plan dining and lounge/TV room with sliding door leads to private garden.