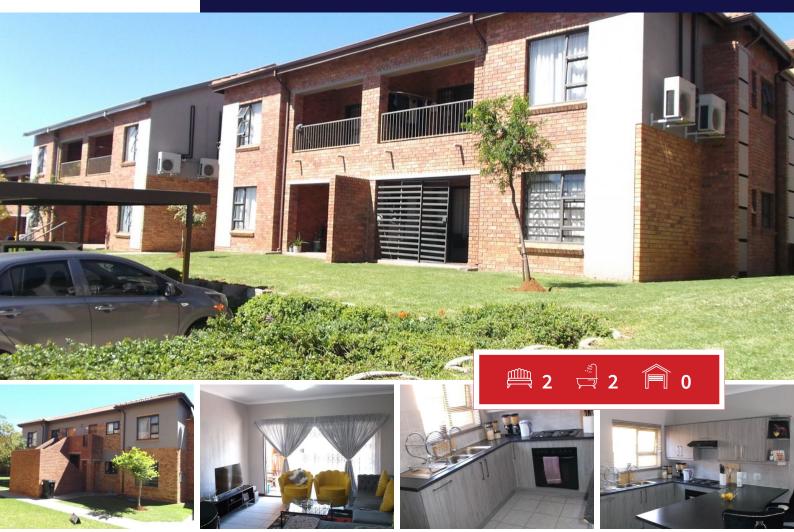

## **R850,000** 2 Bedroom Apartment For Sale in Wilgeheuwel

## Spacious two bedroom two bathroom property for sale Wilgeheuwel

welcome to this spacios unit nestled in a highly desirable neighborhood, this immaculate first-floor duplex apartment is the perfect lock-up-and-go home for first-time buyers, young professionals, or that savy investor looking for a dsecent return on assets.

Located in a well-maintained, secure complex, it offers easy access to major roads, shopping centers, and essential amenities, making daily life effortless and convenient.

Property Features:

Fully Tiled – easy to maitain.

Open-Plan Lounge & Kitchen that leads out on to an enclosed balcony:

24/7 Security – access control with a security guard on-site ensures peace of mind.

to avoid disapointment phone me for a appointment to view .