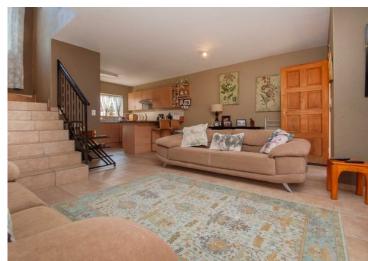

## What a lovely townhouse

This double storey townhouse is in lovely modern condition.

Open plan tiled lounge/dining room leading to nice size modern kitchen with granite tops and breakfast bar. Space for x2 machines. From the lounge there is a slider to big patio and sunny wrap around lovely garden.