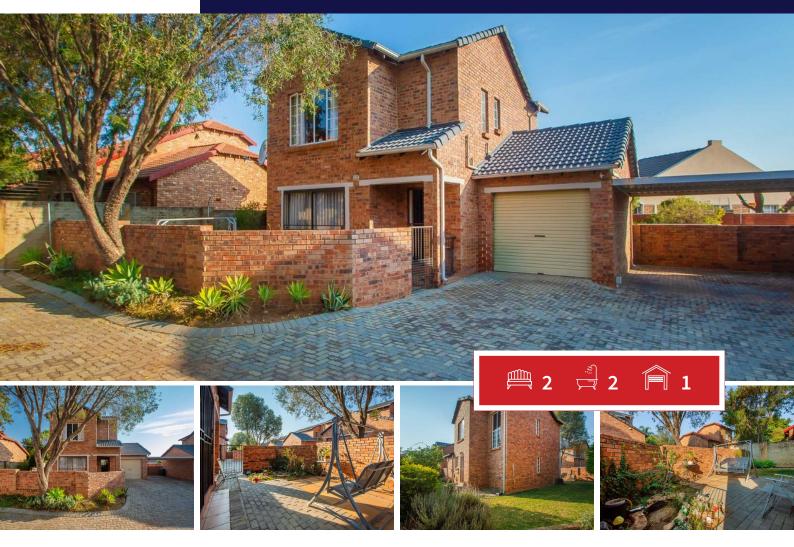

## What a lovely townhouse

This double storey townhouse is in lovely modern condition.

Open plan tiled lounge/dining room leading to nice size modern kitchen with granite tops and breakfast bar. Space for x2 machines. From the lounge there is a slider to big patio and sunny wrap around lovely garden.

Upstairs there are 2 bedrooms with the main bedroom having a main en-suite nicely tiled with shower. The 2nd bathroom, also nicely tiled has the bath.

Being an end townhouse there is extra parking besides the garage and carport. Lovely maintained complex and exceptionally nice townhouse awaiting your call.

Pet friendly in a small complex.

**Transfer Costs** 

Contact Sheila to secure your viewing.

| Monthly Bond Repayment          | R12,902.35 | Bond Costs                                      | R27,105.00 |
|---------------------------------|------------|-------------------------------------------------|------------|
| Calculated over 20 years at 11% |            | These calculations are only a guide. Please ask |            |
| with no deposit.                |            | your conveyancer for exact calculations         |            |

## EXTERIOR

| Bedrooms     | 2   | Carports / Parkings | 1   |
|--------------|-----|---------------------|-----|
| Bathrooms    | 2   | Security            | Yes |
| Kitchens     | 1   | Dom. Accom.         | 1   |
| Recep. Rooms | 2   | Pool                | Yes |
| Furnished    | Yes | Views               | Yes |