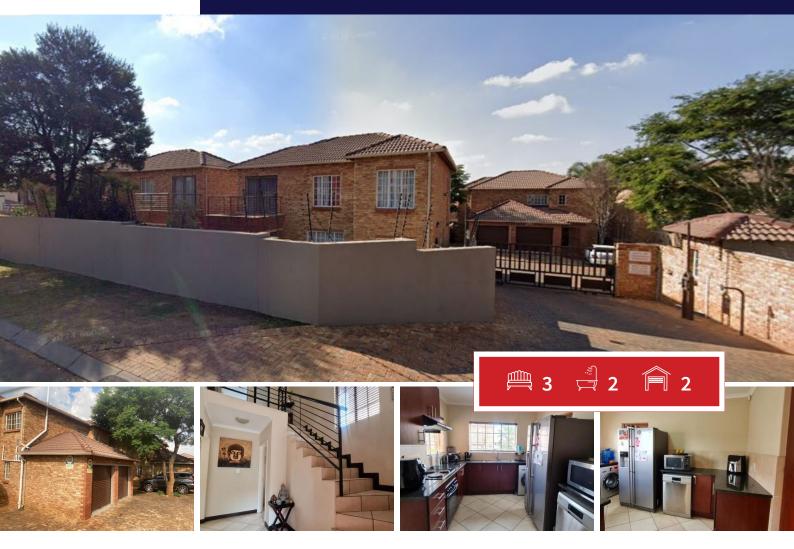

## Best value by square meter

Welcome to this affordable townhouse in a quiet, established, secure complex. Easy living with open-plan living areas leading out to a cosy covered patio, built in braai and well sized neat garden. 3 Bedrooms and 2 bathrooms.

Automated double garage. 1 allocated parking bay. Pet friendly. Close to Clearwater Mall and easy access to local schools, main routes and Lifestyle Centres. Call me to arrange a viewing.181m spacios freestanding three bedroom townhouse in a secure complex and with easy accesses to Hendrik Potgieter. The selling price is below a R 10 000.00 per m extreemly low for the area.

## Bedrooms 3 Carports / Parkings 2 2 Bathrooms Security Yes Kitchens Dom. Accom. 0 Recep. Rooms 1 Pool Yes Furnished Yes Views Yes

**EXTERIOR** 

## **SIZES**

Floor Size 181m<sup>2</sup> Land Size 5,412m<sup>2</sup>

JP Henning Candidate Property Practitioner

**066 220 5964** jp@finehome.co.za

Web Ref: FHR1216 www.finehome.co.za