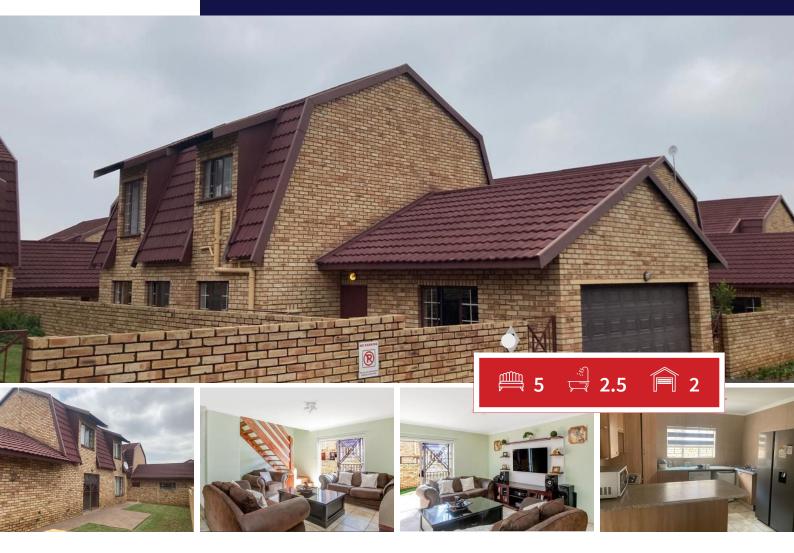

## **R1,550,000** 5 Bedroom Townhouse For Sale in Willowbrook

## Large 5 bedroom Town house for sale Willowbrook

Large 5 bedroom Town house. This stunning home has so much to offer from space for the larger family. Discover the perfect blend of comfort and style in this delightful corner townhouse, offering a serene lifestyle in the sought-after Willowbrook neighborhood.

Downstairs: Inviting open plan lounge/dining area, ideal for entertaining. Spacious kitchen with ample cupboards, catering to all your culinary needs. five bedrooms with three bedrooms upstairs with ensuite full and one with only a shower and downstairs there are an additional two bedrooms with a full bathroom and guest toilet. Double garage for secure parking Willowbrook's tranquil and family-friendly atmosphere