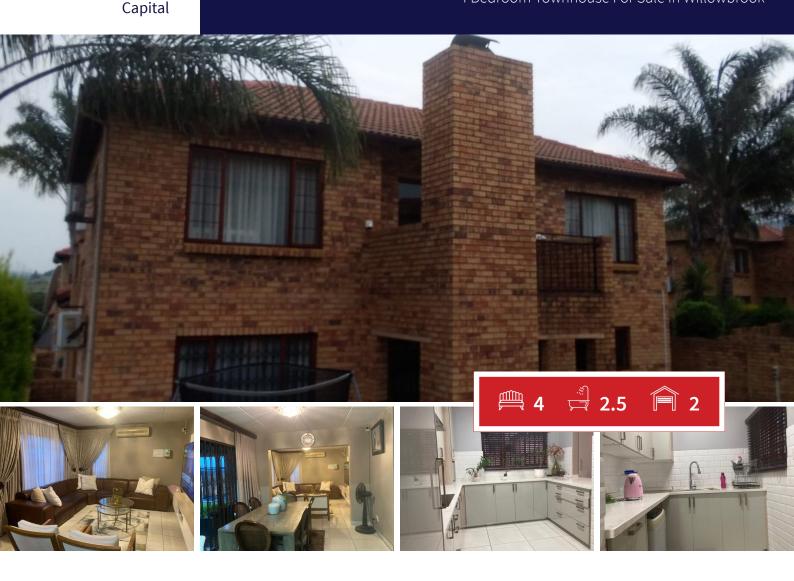

## Newley renovated property in Willowbrook

Welcome to this stylish open plan face-brick Townhouse recently renovated. this property offers a blend of modern comfort and timeless charm. Opting for this low-maintenance choice offers durability and minimal upkeep. Creating a seamless blend between the kitchen, lounge, and dining area is a popular choice, especially in open-plan designs. This beautiful home offers 4 bedrooms, 2,5 Well-appointed bathrooms with modern finishes .The main bedroom futures an minie changing room that leads to the on suite-bathroom

The outdoor area lovely with the patio overlooking the well maintained garden, a perfect spot to unwind with a cup of coffee.

This property boasts a spacious double garage, offering ample room for two vehicles, visitors parking and additional storage.

## Bedrooms 4 Carports / Parkings 1 Bathrooms 2.5 Security Yes Kitchens 1 Dom. Accom. 0 Recep. Rooms 2 Pool Yes Furnished Yes Views Yes

**EXTERIOR** 

Floor Size 201m<sup>2</sup> Land Size 16,523m<sup>2</sup>