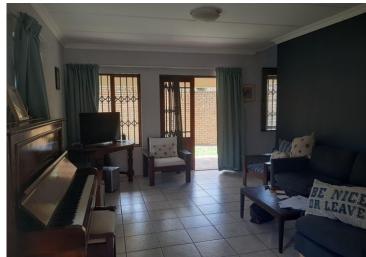

## This property offers:

**Transfer Costs** 

- This free-standing unit, situated in a secure complex.
- 2 spacious bedrooms with built-in cupboards, carpeted flooring, and with the main bedroom leading to a patio with nice views.
- Modern bathroom with shower, bath, toilet, and tiled flooring.
- Open plan lounge and dining is all tiled leading to modern kitchen with breakfast bar/counter all granite tops and lots of cupboards, undercounter oven stove with extractor fan, and a place for your washing machine.
- Nice garden with a private covered patio.