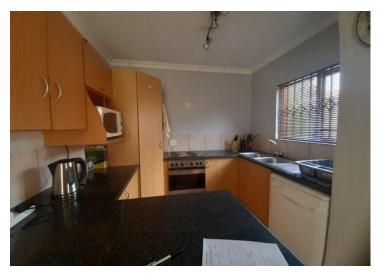

## This property offers:

**Transfer Costs** 

- This free-standing unit, situated in a secure complex.
- 2 spacious bedrooms with built-in cupboards, carpeted flooring, and with the main bedroom leading to a patio with nice views.
- Modern bathroom with shower, bath, toilet, and tiled flooring.
- Open plan lounge and dining is all tiled leading to modern kitchen with breakfast bar/counter all granite tops and lots of cupboards, undercounter oven stove with extractor fan, and a place for your washing machine.
- Nice garden with a private covered patio.